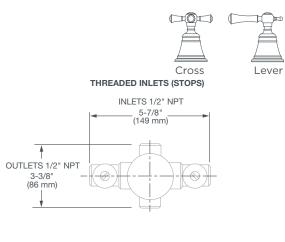

| <b>FINISH</b> | CODE |
|---------------|------|
| 100           |      |
| 144           |      |

150

DESCRIPTION

Pressure Balance Shower Trim

— Cross Handle

— Lever Handle

D35102540.XXX D35102500.XXX

**PRODUCT NUMBER** 

**IMPORTANT:** These measurements are subject to change or cancellation. No responsibility is assumed for use of superseded or voided pages.