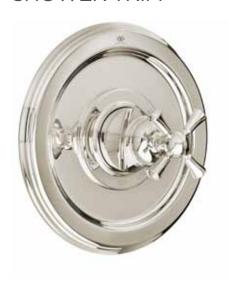

## **RANDALL**<sup>™</sup>

## PRESSURE BALANCE SHOWER TRIM

- · Cast brass valve
- Ceramic disc valve cartridge
- Adjustable hot limit safety stop
- Pressure balance cartridge maintains constant output temperature in response to changes in relative hot and cold supply pressures
- · Concealed mounting hardware
- Available with cross or lever handle

| <b>FINISH</b> | CODE |
|---------------|------|
| 100           |      |
| 144           |      |

150

DESCRIPTION

Pressure Balance Shower Trim

— Cross Handle

— Lever Handle

D35102540.XXX D35102500.XXX

**PRODUCT NUMBER** 