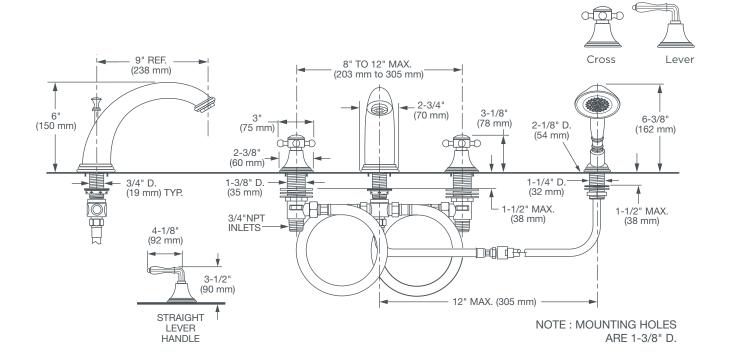

## DECK MOUNT TUB FILLER WITH HAND SHOWER

- Cast brass spout and valves
- · Ceramic disc valve cartridges
- Flexible hose connections for 8"-12" installations
- Hand shower included
- Hand shower features 5 ft (1.5m) metal hose
- Maximum Hand Shower Flow Rate: 2.5 GPM (9.5L/min)

DESCRIPTION

Deck Mount Tub Filler

with Hand Shower

— Cross Handles

— Lever Handles

PRODUCT NUMBER

D35101940.XXX

D35101940.XXX