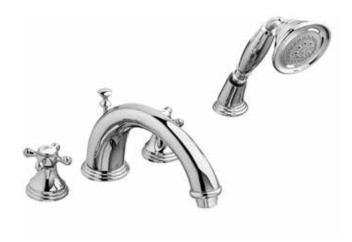

## DECK MOUNT TUB FILLER WITH HAND SHOWER

- Cast brass spout and valves
- · Ceramic disc valve cartridges
- Flexible hose connections for 8"-12" installations
- Hand shower included
- Hand shower features 5 ft (1.5m) metal hose
- Maximum Hand Shower Flow Rate: 2.5 GPM (9.5L/min)

DESCRIPTION

Deck Mount Tub Filler

with Hand Shower

— Cross Handles

— Lever Handles

PRODUCT NUMBER

D35101940.XXX

D35101940.XXX