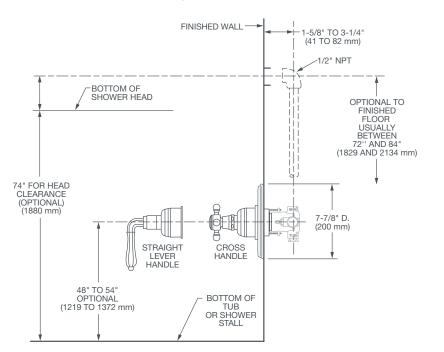

#### **PRODUCT NUMBER**

D35101540.XXX D35101500.XXX D35000500.191

Cross

**IMPORTANT:** These measurements are subject to change or cancellation. No responsibility is assumed for use of superseded or voided pages.