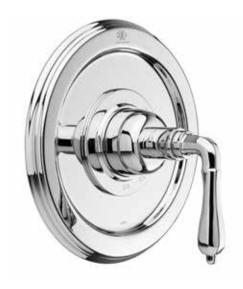

### **ASHBEE**<sup>™</sup>

# PRESSURE BALANCE SHOWER TRIM

- · Cast brass valve
- Ceramic disc valve cartridge
- Adjustable hot limit safety stop
- Pressure balance cartridge maintains constant output temperature in response to changes in relative hot and cold supply pressures
- · Concealed mounting hardware
- Available in cross and lever handles

### DESCRIPTION

Pressure Balance Shower Trim

- Cross Handle

Lever Handle

Shower Rough Valve

#### **PRODUCT NUMBER**

D35101540.XXX D35101500.XXX D35000500.191

Cross

**IMPORTANT:** These measurements are subject to change or cancellation. No responsibility is assumed for use of superseded or voided pages.