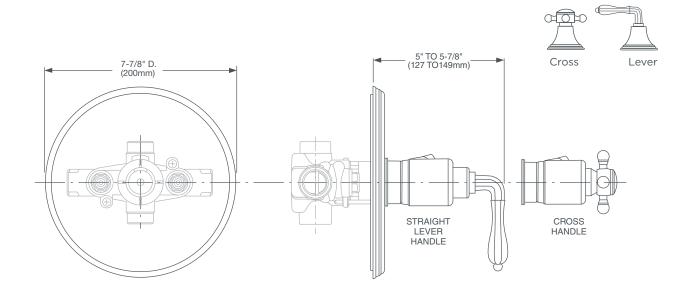

## 1/2" OR 3/4"THERMOSTATIC TRIM KIT

- Ceramic disc valve cartridge
- Cast brass valve body with built-in check stops
- · Adjustable hot limit safety stop
- Wax thermostatic unit permits shuttle valve to move between the hot and cold seats to maintain the preselected constant water temperature
- Concealed mounting hardware
- Maximum Temperature Limit: 112°
- Available in cross and lever handles

| DESCRIPTION                   | PRODUCT NUMBER |
|-------------------------------|----------------|
| 1/2" or 3/4" Thermostatic     |                |
| Trim Kit                      |                |
| — Cross Handle                | D35101514.XXX  |
| — Lever Handle                | D35101510.XXX  |
| 1/2" Thermostatic Rough Valve | D35000510.191  |
| 3/4" Thermostatic Rough Valve | D35000530.191  |