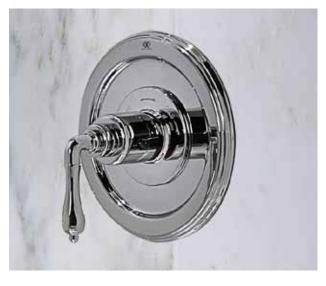

## **ASHBEE**<sup>™</sup>

## 1/2" OR 3/4"THERMOSTATIC TRIM KIT

- Ceramic disc valve cartridge
- Cast brass valve body with built-in check stops
- · Adjustable hot limit safety stop
- Wax thermostatic unit permits shuttle valve to move between the hot and cold seats to maintain the preselected constant water temperature
- Concealed mounting hardware
- Maximum Temperature Limit: 112°
- Available in cross and lever handles