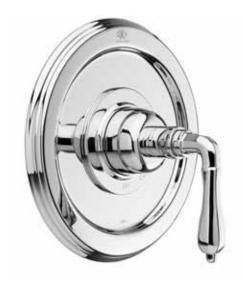

# **ASHBEE**<sup>™</sup> PRESSURE BALANCE SHOWER TRIM

- Cast brass valve
- · Ceramic disc valve cartridge
- Adjustable hot limit safety stop
- Pressure balance cartridge maintains constant output temperature in response to changes in relative hot and cold supply pressures
- Concealed mounting hardware
- Maximum Showerhead Flow Rate: 2.5 GPM (9.5L/min)
- Available in cross and lever handles

### **DESCRIPTION**

Pressure Balance
Shower Trim
— Cross Handle
— Lever Handle
Shower Rough Valve