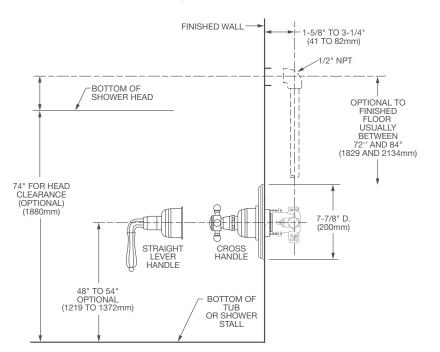

### **PRODUCT NUMBER**

D35101540.XXX D35101500.XXX D35000500.191

**IMPORTANT:** These measurements are subject to change or cancellation. No responsibility is assumed for use of superseded or voided pages.