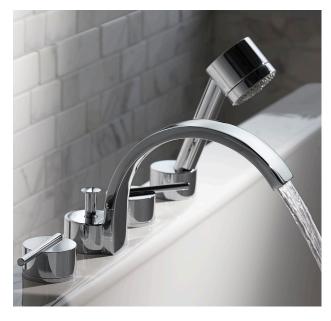

## DECK MOUNT TUB FILLER WITH HAND SHOWER

- European minimalist design
- Cast brass spout and valves
- Ceramic disc valve cartridges
- Multifunction hand shower with 5 ft. (1.5m) metal hose
- Maximum Hand Shower Flow Rate:
   2.0 GPM (7.6L/min)