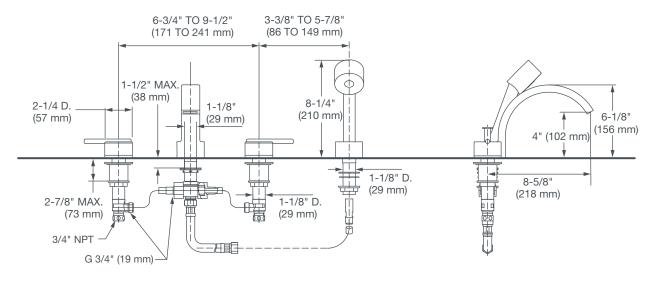

NOTE: MOUNTING HOLES ARE 1-1/4" (32mm) D.

**IMPORTANT:** These measurements are subject to change or cancellation. No responsibility is assumed for use of superseded or voided pages.