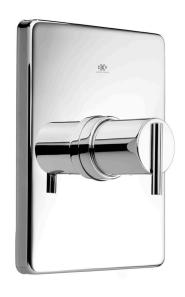

# REM™

# PRESSURE BALANCE SHOWER TRIM

- European minimalist design
- Cast brass valve
- · Ceramic disc valve cartridge
- · Adjustable hot limit safety stop
- Pressure balance cartridge maintains constant output temperature in response to changes in relative hot and cold supply pressures
- · Concealed mounting hardware
- Maximum Showerhead Flow Rate:
  2.0 GPM (7.6L/min)

# **AVAILABLE FINISHES**

Polished Chrome Brushed Nickel

### **FINISH CODE**

100 144