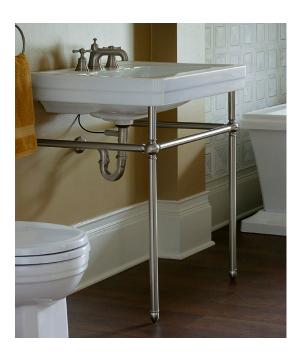

# FITZGERALD<sup>™</sup> CONSOLE LAVATORY

## **FEATURES**

- Fine fire clay
- Console stand with functional side towel bars supported to wall
- Adjustable period styled levelings
- Recessed rear overflow

#### COLORS/FINISHES

Canvas White (415), Biscuit (071) Polished Chrome (002), Polished Nickel (008), Satin Nickel (295)