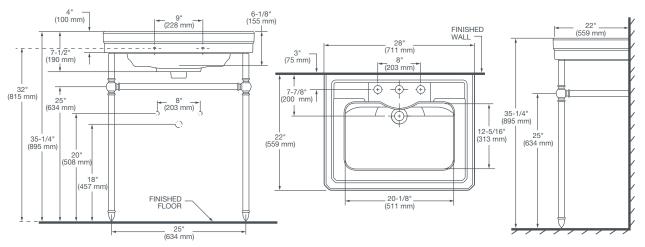

#### DIMENSIONS

**NOMINAL DIMENSIONS** 28" x 22" (711 x 559 mm) 35-1/4" (895mm) rim height

### **BOWL INSIDE DIMENSIONS**

20-1/8" (511 mm) wide 12-5/16" (313 mm) front to back 6-1/8" (155 mm) depth

#### **COMPLIANCE CERTIFICATIONS**

Meets or Exceeds ASME A112.19.2/CSA B45.1-0

NOTE: Locate supplies and "P" trap in open area.

Dimension shown for location of supplies and "P" trap are suggested. Secure furniture in accordance with installation instructions provided. Fittings not included with fixture and must be ordered separately.