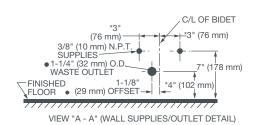

#### **DIMENSIONS**

# **NOTES:**

This toilet is designed to rough-in at a minimum dimension of 12" (305mm) from finished wall to C/L of outlet. Supply not included with fixture and must be ordered separately. Includes flex supply with integral shutoff valve, seat and bolt caps.

\* Dimensions shown for location of supply is suggested.