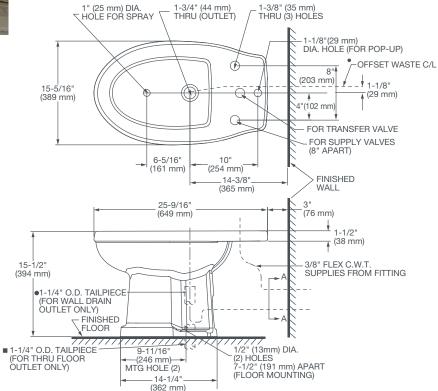

#### **DIMENSIONS**

#### **NOMINAL DIMENSIONS**

15-5/16" x 25-9/16" x 15-1/2" (389 x 649 x 394 mm)

### **BOWL INSIDE DIMENSIONS**

9-7/8" (251 mm) wide 14-1/4" (362 mm) front to back 5-1/4" (133 mm) depth

# **NOTES:**

This toilet is designed to rough-in at a minimum dimension of 12" (305mm) from finished wall to C/L of outlet. Supply not included with fixture and must be ordered separately. Includes flex supply with integral shutoff valve, seat and bolt caps.

\* Dimensions shown for location of supply is suggested.