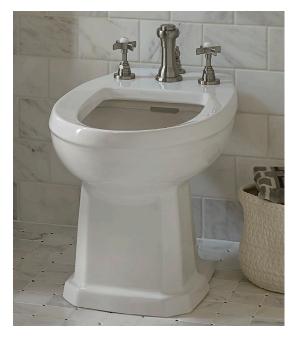

# **FITZGERALD**

# **BIDET**

#### **COLORS/FINISHES**

Canvas White (415), Biscuit (071)