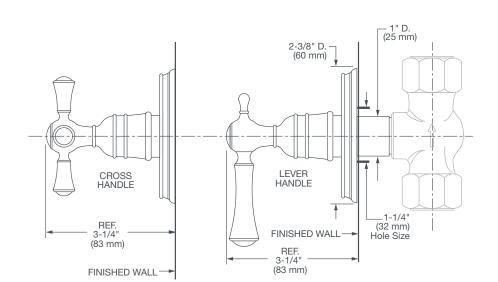

| DESCRIPTION                                 | PRODUCT NUMBER |
|---------------------------------------------|----------------|
| 1/2" or 3/4" Wall Valves Trim               |                |
| — Cross Handle                              | D35102740.XXX  |
| <ul> <li>Lever Handle (ADA only)</li> </ul> | D35102700.XXX  |
| 1/2" Wall Rough Valve                       | D35000710.191  |
| (required component)                        |                |
| 3/4" Wall Rough Valve                       | D35000700.191  |
| (required component)                        |                |

**IMPORTANT:** These measurements are subject to change or cancellation. No responsibility is assumed for use of superseded or voided pages.