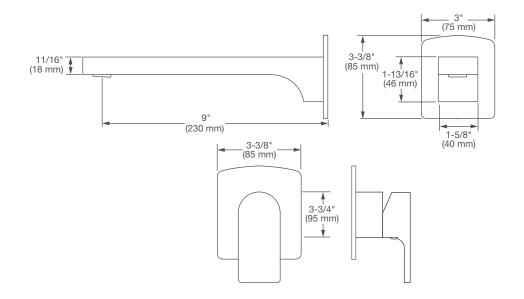

## **EQUILITY**<sup>TM</sup>(Formerly LYNDON®)</sup> WALL MOUNT FAUCET

- Cast brass spout
- Ceramic disc valve cartridge
- Distinct handle design
- Lead Free faucet contains ≤0.25% total lead content by weighted volume
- Maximum flow rate: 1.5 gpm (7.5 L/min)
- Low flow rate: 1.2 gpm (4.5 L/min)

## **FINISH CODE** 100 144 243

DESCRIPTION 1.5 GPM (7.5 L/min) Wall Mount Faucet 1.2 gpm (4.5 L/min) Wall Mount Faucet

## PRODUCT NUMBER

★ D35109400.XXX

D3510940C.XXX

**IMPORTANT:** These measurements are subject to change or cancellation. No responsibility is assumed for use of superseded or voided pages.

★DISCONTINUED. Available while supplies last.