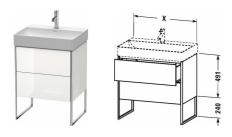

| Vanity unit floorstanding                                                                                                                                                                                                                                                                                                                                                                                                                                                                                                                                                                                                                                                                                                                                                                                                                                                          | Dimension                          | Weight | Order number |
|------------------------------------------------------------------------------------------------------------------------------------------------------------------------------------------------------------------------------------------------------------------------------------------------------------------------------------------------------------------------------------------------------------------------------------------------------------------------------------------------------------------------------------------------------------------------------------------------------------------------------------------------------------------------------------------------------------------------------------------------------------------------------------------------------------------------------------------------------------------------------------|------------------------------------|--------|--------------|
| 2 pull-out compartments, integrated legs with height adjustment                                                                                                                                                                                                                                                                                                                                                                                                                                                                                                                                                                                                                                                                                                                                                                                                                    |                                    |        |              |
|                                                                                                                                                                                                                                                                                                                                                                                                                                                                                                                                                                                                                                                                                                                                                                                                                                                                                    |                                    |        |              |
| Colors                                                                                                                                                                                                                                                                                                                                                                                                                                                                                                                                                                                                                                                                                                                                                                                                                                                                             |                                    |        |              |
| M03 Jade High Gloss Lacquer M07 Concrete Gray Matt Decor M09 Light Blue Matt Decor M10 Apricot Pearl High Gloss Lacquer M18 White Matt M20 Apricot Pearl Satin Matt Lacque M22 White High Gloss (Decor) M27 White Lilac High Gloss Lacquer M36 White Satin Matt Lacquer M38 Dolomiti Gray Hi Gloss Lacquer M39 Nordic White Satin Matt Lacquer M40 Bla High Gloss Lacquer M43 Basalt Matt (Decor) M47 Stone Blue High Gloss Lacquer M49 Graphite Matt (Decor) M60 Taupe Sa Matt Lacquer M61 Olive Brown High Gloss Lacquer M75 Liner (Decor) M85 White High Gloss Lacquer M86 Cappuccino High Gloss Lacquer M87 White Lilac Satin Matt Lacquer M89 Flant Gray High Gloss Lacquer M90 Flannel Grey Satin Matt Lacquer M91 Taupe Matt (Decor) M92 Stone Gray Satin Matt Lacquer M94 Aubergine Satin Matt Lacquer M97 Light Blue Satin Matt Lacquer M98 Night Blue Satin Matt Lacquer | er<br>gh<br>ck<br>atin<br>n<br>nel |        |              |
| Variant                                                                                                                                                                                                                                                                                                                                                                                                                                                                                                                                                                                                                                                                                                                                                                                                                                                                            |                                    |        |              |
| for DuraSquare # 235360                                                                                                                                                                                                                                                                                                                                                                                                                                                                                                                                                                                                                                                                                                                                                                                                                                                            | 23" x 18 1/8" Inch                 |        | XS4442       |
| Infobox                                                                                                                                                                                                                                                                                                                                                                                                                                                                                                                                                                                                                                                                                                                                                                                                                                                                            |                                    |        |              |
| # XS 4442 and XS 4443 available from stock: 22-White High (siphon # 005076 is recommended for installation, Floorstand instructions                                                                                                                                                                                                                                                                                                                                                                                                                                                                                                                                                                                                                                                                                                                                                |                                    |        |              |
|                                                                                                                                                                                                                                                                                                                                                                                                                                                                                                                                                                                                                                                                                                                                                                                                                                                                                    |                                    |        |              |
| Suitable products                                                                                                                                                                                                                                                                                                                                                                                                                                                                                                                                                                                                                                                                                                                                                                                                                                                                  |                                    |        |              |
| Furniture washbasin without overflow, with faucet deck, ceramic covered slotted waste included, underside fully glaze hardware included, wall-mounted, 23 5/8" x 18 1/2" Inch                                                                                                                                                                                                                                                                                                                                                                                                                                                                                                                                                                                                                                                                                                      | ed, 23 5/8" x 18 1/2" In           | ch     | 235360       |
|                                                                                                                                                                                                                                                                                                                                                                                                                                                                                                                                                                                                                                                                                                                                                                                                                                                                                    |                                    |        |              |

All drawings contain the necessary measurements which are subject to standard tolerances. They are stated in inch & mm and are non-binding. Exact measurements, in particular for customized installation scenarios, can only be taken from the finished ceramic piece.