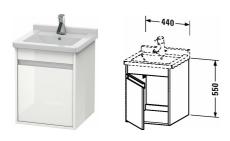

## Ketho Vanity unit wall-mounted # KT6662 L/R

|< 17 3/8" Inch >|

| Dimension                                    | Weight                                                               | Order number                          |
|----------------------------------------------|----------------------------------------------------------------------|---------------------------------------|
|                                              |                                                                      |                                       |
|                                              |                                                                      |                                       |
| or M18<br>s<br>M49<br>pean<br>ry Tree<br>M91 |                                                                      |                                       |
|                                              |                                                                      |                                       |
| 17 3/8" x 17 7/8" Ind                        | ch                                                                   | KT6662 L/R                            |
|                                              |                                                                      |                                       |
| allation, Required specificatio              | on for ordering:, - Hin                                              | iges left                             |
|                                              | or M18<br>s<br>M49<br>pean<br>ry Tree<br>M91<br>17 3/8" x 17 7/8" In | or M18<br>s<br>M49<br>pean<br>ry Tree |