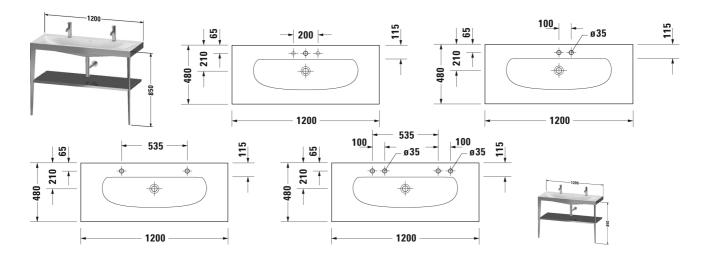

## XViu Furniture washbasin c-bonded with metal console floor-< 1200 mm >standing# XV4718 0

| Dimension                                                                | Weight                                                                                                                 | Order number |
|--------------------------------------------------------------------------|------------------------------------------------------------------------------------------------------------------------|--------------|
|                                                                          |                                                                                                                        |              |
|                                                                          |                                                                                                                        |              |
|                                                                          |                                                                                                                        |              |
|                                                                          |                                                                                                                        |              |
| 1200 x 480 mm                                                            |                                                                                                                        | XV4718 0     |
|                                                                          |                                                                                                                        |              |
| elivered together glas i<br>WonderGliss, Ceramic<br>ommended, Descriptio | nserts and the disassembled<br>is fixed to the wall via two<br>n of furniture washbasin c-                             |              |
|                                                                          |                                                                                                                        |              |
|                                                                          | 1200 x 480 mm<br>structions, Price, pleas<br>livered together glas in<br>WonderGliss, Ceramic<br>ommended, Description |              |