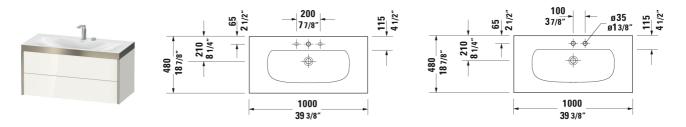

## XViu Furniture washbasin c-bonded with vanity wall-mounted # XV4616 E/N/0

|< 39 3/8" Inch >|

| Dimension                                              | Weight                                                                                             | Order number |
|--------------------------------------------------------|----------------------------------------------------------------------------------------------------|--------------|
|                                                        |                                                                                                    |              |
|                                                        |                                                                                                    |              |
|                                                        |                                                                                                    |              |
|                                                        |                                                                                                    |              |
| 39 3/8" x 18 7/8"                                      | ' Inch                                                                                             | XV4616 E/N/0 |
|                                                        |                                                                                                    |              |
| ed together as one | unit, Washbasin not available<br>ed mounting rail. Complete<br>equired specification for           |              |
| 1                                                      | 39 3/8" x 18 7/8'  nic series Viu and thed together as one a a separate enclosing instructions, Re |              |