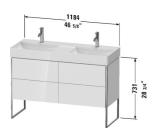

## XSquare Vanity unit floorstanding # XS4456

|< 46 5/8" Inch >|

All drawings contain the necessary measurements which are subject to standard tolerances. They are stated in inch & mm and are non-binding. Exact measurements, in particular for customized installation scenarios, can only be taken from the finished ceramic piece.