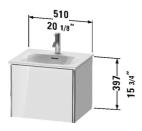

## XSquare Vanity unit wall-mounted # XS4221

|< 20 1/8" Inch >|

| Vanity unit wall-mounted                                                                                                                                                                                                                                                                                                                                                                                                                                                                                                                                                                                                                                  | Dimension              | Weight | Order number |
|-----------------------------------------------------------------------------------------------------------------------------------------------------------------------------------------------------------------------------------------------------------------------------------------------------------------------------------------------------------------------------------------------------------------------------------------------------------------------------------------------------------------------------------------------------------------------------------------------------------------------------------------------------------|------------------------|--------|--------------|
| 1 pull-out compartment, for Viu # 234453                                                                                                                                                                                                                                                                                                                                                                                                                                                                                                                                                                                                                  |                        |        |              |
| Colors                                                                                                                                                                                                                                                                                                                                                                                                                                                                                                                                                                                                                                                    |                        |        |              |
| M07 Concrete Gray Matte (Decor) M16 Black Oak M18 White Matte M22 White High Gloss (Decor) M36 White Satin Matte (Lacquer) M38 Dolomiti Gray High Gloss (Lacquer) M39 Nordic White Satin Matte (Lacquer) M40 Black High Gloss (Lacquer) M43 Basalt Matte (Decor) M49 Graphite Matt (Decor) M60 Taupe Satin Matte (Lacquer) M75 Linen (Decor) M80 Graphite Super Matte M85 White High Gloss (Lacquer) M86 Cappuccino High Gloss (Lacquer) M89 Flannel Gray High Gloss (Lacquer) M91 Taupe Matte (Decor) M92 Stone Gray Satin Matte (Lacquer) M94 Aubergine Satin Matte (Lacquer) M97 Light Blue Satin Matte (Lacquer) M98 Night Blue Satin Matte (Lacquer) |                        |        |              |
| Variant                                                                                                                                                                                                                                                                                                                                                                                                                                                                                                                                                                                                                                                   |                        |        |              |
|                                                                                                                                                                                                                                                                                                                                                                                                                                                                                                                                                                                                                                                           | 20 1/8" x 16 1/2" Inch |        | XS4221       |
| Infobox                                                                                                                                                                                                                                                                                                                                                                                                                                                                                                                                                                                                                                                   |                        |        |              |
| Space-saving siphon # 005076 is mandatory for installation                                                                                                                                                                                                                                                                                                                                                                                                                                                                                                                                                                                                |                        |        |              |
| Suitable products                                                                                                                                                                                                                                                                                                                                                                                                                                                                                                                                                                                                                                         |                        |        |              |
| Space-saving siphon , 1 1/4" Inch                                                                                                                                                                                                                                                                                                                                                                                                                                                                                                                                                                                                                         | 1 1/4" Inch            |        | 005076       |
| Furniture handrinse basin with overflow, with faucet deck, ceramic covered push-open waste included, underside fully glazed, hardware included, wall-mounted, 20 7/8" x 16 7/8" Inch                                                                                                                                                                                                                                                                                                                                                                                                                                                                      | 20 7/8" x 16 7/8" Inch |        | 234453       |
|                                                                                                                                                                                                                                                                                                                                                                                                                                                                                                                                                                                                                                                           |                        |        |              |