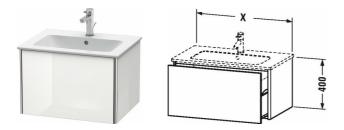

## |< 24" Inch >|

| 24" x 18 7/8" Inch     |                                                                                                            | XS4071                                                                                                     |
|------------------------|------------------------------------------------------------------------------------------------------------|------------------------------------------------------------------------------------------------------------|
|                        |                                                                                                            |                                                                                                            |
|                        |                                                                                                            |                                                                                                            |
| 4 1/4" x 12 5/8" Inch  |                                                                                                            | UV9939                                                                                                     |
| 3 7/8" x 6 1/4" Inch   |                                                                                                            | UV9948                                                                                                     |
| 3 7/8" x 6 1/4" Inch   |                                                                                                            | UV9946                                                                                                     |
| 10" x 12 5/8" Inch     |                                                                                                            | UV9942                                                                                                     |
|                        |                                                                                                            |                                                                                                            |
| 1 1/4" Inch            |                                                                                                            | 005076                                                                                                     |
| 24 3/4" x 19 1/4" Inch |                                                                                                            | 233663                                                                                                     |
|                        | 4 1/4" x 12 5/8" Inch<br>3 7/8" x 6 1/4" Inch<br>3 7/8" x 6 1/4" Inch<br>10" x 12 5/8" Inch<br>1 1/4" Inch | 4 1/4" x 12 5/8" Inch<br>3 7/8" x 6 1/4" Inch<br>3 7/8" x 6 1/4" Inch<br>10" x 12 5/8" Inch<br>1 1/4" Inch |

All drawings contain the necessary measurements which are subject to standard tolerances. They are stated in inch & mm and are nonbinding. Exact measurements, in particular for customized installation scenarios, can only be taken from the finished ceramic piece.