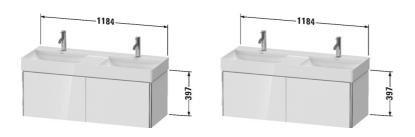

## XSquare Vanity unit wall-mounted # XS4064

|< 1184 mm >|

| Vanity unit wall-mounted                                                                                                                                                                                                                                                                                                                                                                                                                                                                                                                                                                                                                           | Dimension              | Weight                        | Order number |
|----------------------------------------------------------------------------------------------------------------------------------------------------------------------------------------------------------------------------------------------------------------------------------------------------------------------------------------------------------------------------------------------------------------------------------------------------------------------------------------------------------------------------------------------------------------------------------------------------------------------------------------------------|------------------------|-------------------------------|--------------|
| 2 pull-out compartments, for DuraSquare # 235312                                                                                                                                                                                                                                                                                                                                                                                                                                                                                                                                                                                                   |                        |                               |              |
| Colors                                                                                                                                                                                                                                                                                                                                                                                                                                                                                                                                                                                                                                             |                        |                               |              |
| M07 Concrete Grey Matt Decor M16 Black Oak M18 White Matt Decor M22 White High Gloss Decor M36 White Satin Matt Lacquer M38 Dolomiti Grey High Gloss Lacquer M39 Nordic White Satin Matt Lacquer M40 Black High Gloss Lacquer M43 Basalt Matt Decor M49 Graphite Matt Decor M60 Taupe Satin Matt Lacquer M75 Linen Decor M80 Graphit Super Matt M85 White High Gloss Lacquer M86 Cappuccino High Gloss Lacquer M89 Flannel Grey High Gloss Lacquer M90 Flannel Grey Satin Matt Lacquer M91 Taupe Matt Decor M92 Stone Grey Satin Matt Lacquer M94 Aubergine Satin Matt Lacquer M97 Light Blue Satin Matt Lacquer M98 Night Blue Satin Matt Lacquer | ì                      |                               |              |
| Variant                                                                                                                                                                                                                                                                                                                                                                                                                                                                                                                                                                                                                                            |                        |                               |              |
|                                                                                                                                                                                                                                                                                                                                                                                                                                                                                                                                                                                                                                                    | 1184 x 460 mm          |                               | XS4064       |
| Infobox Space saving siphon # 005076 is recommended, Interior modul                                                                                                                                                                                                                                                                                                                                                                                                                                                                                                                                                                                | es can not be retrofit | ted and are factory installed |              |
| Please specify when ordering:, - interior system yes / no, - walr<br>(L) , right (R) or both (B) ways                                                                                                                                                                                                                                                                                                                                                                                                                                                                                                                                              |                        |                               |              |
| Accessory                                                                                                                                                                                                                                                                                                                                                                                                                                                                                                                                                                                                                                          |                        |                               |              |
| Additional modules Interior system in solid wood, for cabinet widths 592 mm                                                                                                                                                                                                                                                                                                                                                                                                                                                                                                                                                                        | 592 mm                 |                               | UV9744 B     |
| Additional modules Interior system in solid wood, for cabinet widths 592 mm                                                                                                                                                                                                                                                                                                                                                                                                                                                                                                                                                                        | 592 mm                 |                               | UV9743 L/R   |
| Suitable products                                                                                                                                                                                                                                                                                                                                                                                                                                                                                                                                                                                                                                  |                        |                               |              |
| Space saving siphon 31,75 mm, 1 1/4" mm                                                                                                                                                                                                                                                                                                                                                                                                                                                                                                                                                                                                            | 1 1/4" mm              |                               | 005076       |
| Double washbasin, double furniture washbasin without overflow, with tap platform, ceramic covered slotted waste included, fixings included, ixings included, underneath glazed, wall-mounted, wall-mounted, 1200 x 470 mm                                                                                                                                                                                                                                                                                                                                                                                                                          | 1200 x 470 mm          |                               | 235312       |
|                                                                                                                                                                                                                                                                                                                                                                                                                                                                                                                                                                                                                                                    |                        |                               |              |