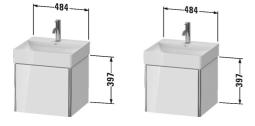

## XSquare Vanity unit wall-mounted # XS4059

|< 484 mm >|

| tt<br>3<br>1<br>er<br>n<br>1<br>latt |                                                                    |                                                                    |
|--------------------------------------|--------------------------------------------------------------------|--------------------------------------------------------------------|
|                                      |                                                                    |                                                                    |
| 484 x 460 mm                         |                                                                    | XS4059                                                             |
|                                      |                                                                    |                                                                    |
|                                      |                                                                    |                                                                    |
|                                      |                                                                    |                                                                    |
|                                      |                                                                    |                                                                    |
| 1 1/4" mm                            |                                                                    | 005076                                                             |
| th<br>- 500 x 470 mm                 |                                                                    | 235350                                                             |
|                                      | 23<br>er<br>n<br>latt<br>484 x 460 mm<br>484 x 460 mm<br>1 1/4" mm | 23<br>er<br>h<br>latt<br>484 x 460 mm<br>484 x 460 mm<br>1 1/4" mm |