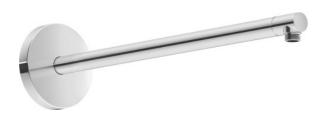

## Faucet Accessories Shower arm with wall mounting plate # UV0670021

|< 19 1/8" Inch >|

| Shower arm with wall mounting plate | Dimension | Weight | Order number |
|-------------------------------------|-----------|--------|--------------|
| round escutcheon, 19 1/8" Inch      |           |        |              |
|                                     |           |        |              |
| Colors                              |           |        |              |
|                                     |           |        |              |
|                                     |           |        |              |
| Variant                             |           |        |              |
|                                     |           |        |              |
|                                     |           |        |              |