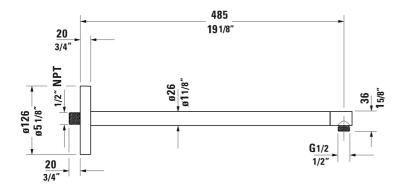

## Faucet Accessories Shower arm with wall mounting plate # UV0670021

|< 19 1/8" Inch >|

| Shower arm with wall mounting plate | Dimension | Weight | Order number |
|-------------------------------------|-----------|--------|--------------|
| round escutcheon, 19 1/8" Inch      |           |        |              |
|                                     |           |        |              |
| Colors                              |           |        |              |
|                                     |           |        |              |
|                                     |           |        |              |
| Variant                             |           |        |              |
|                                     |           |        |              |
|                                     |           |        |              |

All drawings contain the necessary measurements which are subject to standard tolerances. They are stated in inch & mm and are non-binding. Exact measurements, in particular for customized installation scenarios, can only be taken from the finished ceramic piece.