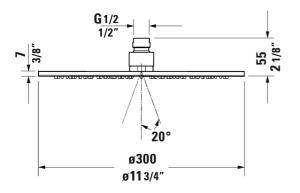

## Faucet Accessories Showerhead # UV0660015

| Showerhead                                                                                                                     | Dimension | Weight | Order number |
|--------------------------------------------------------------------------------------------------------------------------------|-----------|--------|--------------|
| showerhead angle adjustable, 1 spray mode, material: stainless<br>steel, connection thread 1/2", installation: ceiling or wall |           |        |              |
| Colors                                                                                                                         |           |        |              |
|                                                                                                                                |           |        |              |
| /ariant                                                                                                                        |           |        |              |
| nfobox                                                                                                                         |           |        |              |
| For suitable showerhead / shower arm combinations, please refer to matrix in product information section                       |           |        |              |

All drawings contain the necessary measurements which are subject to standard tolerances. They are stated in inch & mm and are nonbinding. Exact measurements, in particular for customized installation scenarios, can only be taken from the finished ceramic piece.