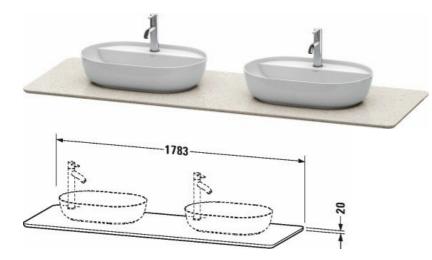

## Luv Quartz stone console # LU9467 B

## |< 1783 mm >|

| Quartz stone console                                                                                                                                        | Dimension                     | Weight | Order number |
|-------------------------------------------------------------------------------------------------------------------------------------------------------------|-------------------------------|--------|--------------|
| 1 console with two cut-outs, for vanity units for consol                                                                                                    | e                             |        |              |
| Colors                                                                                                                                                      |                               |        |              |
| M17 Quartz Stone White Structure M25 Quartz Stone S<br>Structure M33 Quartz Stone Grey Structure                                                            | and                           |        |              |
| Variant                                                                                                                                                     |                               |        |              |
|                                                                                                                                                             | 1783 x 595 mm                 |        | LU9467 B     |
| Infobox                                                                                                                                                     |                               |        |              |
| Surcharge tap hole of XXX € with exact positioning information, suitable for vanity unit # LU9562, LU9567,<br>Mounting instructions, please see vanity unit |                               |        |              |
|                                                                                                                                                             |                               |        |              |
| Suitable products                                                                                                                                           |                               |        |              |
| Vanit unit for console floor-standing 2 pull-out compa<br>1733 x 570 mm                                                                                     | rtments, 1733 x 570 mm        |        | LU9562 B     |
| Vanit unit for console floor-standing 2 drawers, 2 pull-<br>compartments, upper drawer including cut-out for sip<br>siphon cover, 1733 x 570 mm             | -out<br>hon and 1733 x 570 mm |        | LU9567 B     |
|                                                                                                                                                             |                               |        |              |