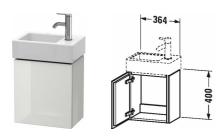

## L-Cube Vanity unit wall-mounted # LC6293 L/R

|< 364 mm >|

| Dimension                                                                                            | Weight                  | Order number |
|------------------------------------------------------------------------------------------------------|-------------------------|--------------|
|                                                                                                      |                         |              |
|                                                                                                      |                         |              |
| hed<br>er<br>or<br>o<br>o<br>o<br>o<br>o<br>o<br>o<br>o<br>o<br>o<br>o<br>o<br>o<br>o<br>o<br>o<br>o |                         |              |
|                                                                                                      |                         |              |
| 364 x 241 mm                                                                                         |                         | LC6293 L/R   |
|                                                                                                      |                         |              |
| 005076 is recommend                                                                                  | ded, Please specify whe | n            |
|                                                                                                      |                         |              |
| 1 1/4" mm                                                                                            |                         | 005076       |
| 380 x 250 mm                                                                                         |                         | 072438       |
|                                                                                                      | hed er r                | hed er r     |