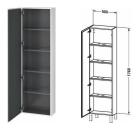

## L-Cube Tall cabinet # LC1171 L/R

|< 500 mm >|

| ed<br>r                                            |                                                                                                |                                                                                                                                                                                  |
|----------------------------------------------------|------------------------------------------------------------------------------------------------|----------------------------------------------------------------------------------------------------------------------------------------------------------------------------------|
| г                                                  |                                                                                                |                                                                                                                                                                                  |
| г                                                  |                                                                                                |                                                                                                                                                                                  |
| г                                                  |                                                                                                |                                                                                                                                                                                  |
| e                                                  |                                                                                                |                                                                                                                                                                                  |
|                                                    |                                                                                                |                                                                                                                                                                                  |
| 500 x 243 mm                                       |                                                                                                | LC1171 L/R                                                                                                                                                                       |
|                                                    |                                                                                                |                                                                                                                                                                                  |
| minium matt 2 pieces, i<br>ecessary please order : | if 4 pieces necessary please<br>2 x # UV 9993, Legs # UV 9993                                  | 2                                                                                                                                                                                |
|                                                    |                                                                                                |                                                                                                                                                                                  |
|                                                    |                                                                                                |                                                                                                                                                                                  |
| 152 x 44 x 10 mm                                   |                                                                                                | UV9991                                                                                                                                                                           |
| 152 x 44 x 10 mm                                   |                                                                                                | UV9993                                                                                                                                                                           |
|                                                    |                                                                                                |                                                                                                                                                                                  |
|                                                    | furniture a space of 50 minium matt 2 pieces, ecessary please order hinges left (L) / right (I | furniture a space of 50 mm is necessary, Legs minium matt 2 pieces, if 4 pieces necessary please ecessary please order 2 x # UV 9993, Legs # UV 999. hinges left (L) / right (R) |