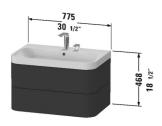

## Happy D.2 Plus Furniture washbasin c-shaped with vanity wall-mounted # HP4347 E/N/0

|< 30 1/2" Inch >|

| Dimension                                        | Weight                                                                                                | Order number |
|--------------------------------------------------|-------------------------------------------------------------------------------------------------------|--------------|
| 1                                                |                                                                                                       |              |
|                                                  |                                                                                                       |              |
|                                                  |                                                                                                       |              |
|                                                  |                                                                                                       |              |
| 30 1/2" x 19 1/4" Inc                            | h                                                                                                     | HP4347 E/N/0 |
|                                                  |                                                                                                       |              |
| ashbasin and delivered<br>lly mounted to the wal | together as one unit,<br>l, Hanger bolts for                                                          |              |
|                                                  | 30 1/2" x 19 1/4" Inc<br>ic series Happy D.2 Plu<br>ashbasin and delivered<br>lly mounted to the wall | 1            |