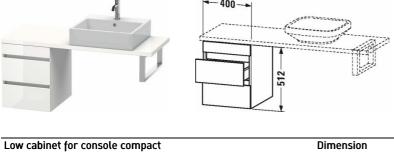

DURAVIT

| Low cabinet for console compact                                                                                                                                                                                                                                                                    | Dimension             | Weight                        | Order number |
|----------------------------------------------------------------------------------------------------------------------------------------------------------------------------------------------------------------------------------------------------------------------------------------------------|-----------------------|-------------------------------|--------------|
| 2 drawers                                                                                                                                                                                                                                                                                          |                       |                               |              |
|                                                                                                                                                                                                                                                                                                    |                       |                               |              |
| Colors                                                                                                                                                                                                                                                                                             |                       |                               |              |
| M07 Concrete Grey Matt Decor M14 Terra Decor M16 Black Oak M18 White Matt Decor M21 Walnut Dark Decor M22 White High Gloss Decor M30 Natural Oak M35 Oak Terra M43 Basalt Matt Decor M49 Graphite Matt Decor M53 Chestnut Dark Decor M75 Linen Decor M79 Natural Walnut Decor M91 Taupe Matt Decor |                       |                               |              |
| Variant                                                                                                                                                                                                                                                                                            |                       |                               |              |
|                                                                                                                                                                                                                                                                                                    | 400 x 478 mm          |                               | DS5326       |
| Infobox                                                                                                                                                                                                                                                                                            |                       |                               |              |
| Furniture available Bi-Colour. Body limited to 18-White Matt or options., Console not included in delivery, please order separat application, Dividing system optional, lay-in component # UV 98 Body colour                                                                                       | ely, Please keep 20 m | m space to the wall for niche |              |
| Suitable products                                                                                                                                                                                                                                                                                  |                       |                               |              |
| <u> </u>                                                                                                                                                                                                                                                                                           |                       |                               |              |
| Dividing system Individual and retrofittable dividing system with<br>cover, Black diamond, for vanity unit for console and low<br>cabinet for console, 115 x 370 mm                                                                                                                                | า<br>115 x 370 mm     |                               | UV9846       |
|                                                                                                                                                                                                                                                                                                    |                       |                               |              |