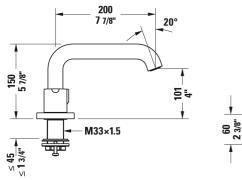

## C.1 3-hole roman tub set trim $\dot{a}$ # C15260000U10

| 3-hole roman tub set trim                                                                                                                                    | Dimension | Weight | Order number |
|--------------------------------------------------------------------------------------------------------------------------------------------------------------|-----------|--------|--------------|
| fixed spout, 90° ceramic valves, recommended operating pressure 43.5 - 72.5 psi, 10.1 gal/min (38.1 l/min) spout flow rate 43.5 psi (3.0 bar), Chrome finish |           |        |              |
| Colors                                                                                                                                                       |           |        |              |
| 10 Chrome                                                                                                                                                    |           |        |              |
|                                                                                                                                                              |           |        |              |
| Variant                                                                                                                                                      |           |        |              |
| rough-in not included, cUPC® listed*                                                                                                                         |           |        | C15260000U10 |
| Required accessories                                                                                                                                         |           |        |              |
| Rough-in 3-hole roman tub set 90° ceramic valves, 1/2" NPT                                                                                                   |           |        | GK5900004    |
|                                                                                                                                                              |           |        |              |

All drawings contain the necessary measurements which are subject to standard tolerances. They are stated in inch & mm and are non-binding. Exact measurements, in particular for customized installation scenarios, can only be taken from the finished ceramic piece.