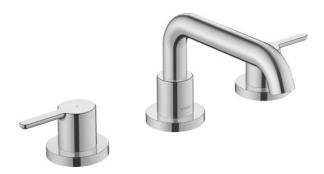

## C.1 3-hole roman tub set trim $\dot{a}$ # C15260000U10

| 3-hole roman tub set trim                                                                                                                                    | Dimension | Weight | Order number |
|--------------------------------------------------------------------------------------------------------------------------------------------------------------|-----------|--------|--------------|
| fixed spout, 90° ceramic valves, recommended operating pressure 43.5 - 72.5 psi, 10.1 gal/min (38.1 l/min) spout flow rate 43.5 psi (3.0 bar), Chrome finish |           |        |              |
| Colors                                                                                                                                                       |           |        |              |
| 10 Chrome                                                                                                                                                    |           |        |              |
|                                                                                                                                                              |           |        |              |
| Variant                                                                                                                                                      |           |        |              |
| rough-in not included, cUPC® listed*                                                                                                                         |           |        | C15260000U10 |
| Required accessories                                                                                                                                         |           |        |              |
| Rough-in 3-hole roman tub set 90° ceramic valves, 1/2" NPT                                                                                                   |           |        | GK5900004    |
|                                                                                                                                                              |           |        |              |