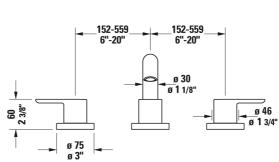

## C.1 3-hole roman tub set trim $\dot{a}$ # C15260000U10

| 3-hole roman tub set trim                                                                                                                                    | Dimension | Weight | Order number |
|--------------------------------------------------------------------------------------------------------------------------------------------------------------|-----------|--------|--------------|
| fixed spout, 90° ceramic valves, recommended operating pressure 43.5 - 72.5 psi, 10.1 gal/min (38.1 l/min) spout flow rate 43.5 psi (3.0 bar), Chrome finish |           |        |              |
| Colors                                                                                                                                                       |           |        |              |
| 10 Chrome                                                                                                                                                    |           |        |              |
|                                                                                                                                                              |           |        |              |
| Variant                                                                                                                                                      |           |        |              |
| rough-in not included, cUPC® listed*                                                                                                                         |           |        | C15260000U10 |
| Required accessories                                                                                                                                         |           |        |              |
| Rough-in 3-hole roman tub set 90° ceramic valves, 1/2" NPT                                                                                                   |           |        | GK5900004    |
|                                                                                                                                                              |           |        |              |

All drawings contain the necessary measurements which are subject to standard tolerances. They are stated in inch & mm and are non-binding. Exact measurements, in particular for customized installation scenarios, can only be taken from the finished ceramic piece.