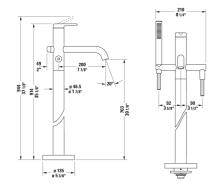

## C.1 Floorstanding tub filler # C15250000U10

| Floorstanding tub filler                                                                                                                                                                                                                                                       | Dimension | Weight | Order number |
|--------------------------------------------------------------------------------------------------------------------------------------------------------------------------------------------------------------------------------------------------------------------------------|-----------|--------|--------------|
| connection type: rough-in for concealed installation, projection 7 7/8", with diverter valve, integrated hand shower holder, check valve in hose connection, recommended operating pressure 43.5 - 72.5 psi, width 8 1/4", includes: shower hose and hand shower, 35 7/8" Inch |           |        |              |
| Colors                                                                                                                                                                                                                                                                         |           |        |              |
| 10 Chrome                                                                                                                                                                                                                                                                      |           |        |              |
| Variant                                                                                                                                                                                                                                                                        |           |        |              |
| Chrome finish, 5.1 gal/min (19.2 l/min) spout flow rate 43.5 psi<br>(3.0 bar), 1.8 gal/min (6.7 l/min) hand shower flow rate 43.5 ps<br>(3.0 bar), rough-in not included, cUPC® listed*                                                                                        | si        |        | C15250000U10 |
| Required accessories                                                                                                                                                                                                                                                           |           |        |              |
| Rough-in floorstanding tub filler for mounting onto bathroom floor                                                                                                                                                                                                             |           |        | GK5900003    |
|                                                                                                                                                                                                                                                                                |           |        |              |

All drawings contain the necessary measurements which are subject to standard tolerances. They are stated in inch & mm and are nonbinding. Exact measurements, in particular for customized installation scenarios, can only be taken from the finished ceramic piece.

|< 35 7/8" Inch >|

## C.1 Floorstanding tub filler # C15250000U10

|< 35 7/8" Inch >|