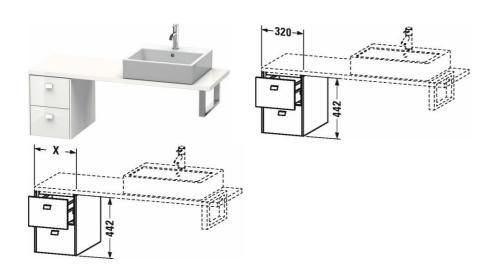

## Brioso Low cabinet for console compact # BR5125

## |< 320 mm >|

| Low cabinet for console compact                                                                                                                                                                                                                                           | Dimension    | Weight | Order number |
|---------------------------------------------------------------------------------------------------------------------------------------------------------------------------------------------------------------------------------------------------------------------------|--------------|--------|--------------|
| 2 drawers                                                                                                                                                                                                                                                                 |              |        |              |
| Colors                                                                                                                                                                                                                                                                    |              |        |              |
| M07 Concrete Grey Matt Decor M16 Black Oak M18 Whi<br>Decor M21 Walnut Dark Decor M22 White High Gloss De<br>Natural Oak M35 Oak Terra M43 Basalt Matt Decor M49<br>Graphite Matt Decor M53 Chestnut Dark Decor M75 Line<br>M79 Natural Walnut Decor M91 Taupe Matt Decor | cor M30<br>9 |        |              |
| Variant                                                                                                                                                                                                                                                                   |              |        |              |
|                                                                                                                                                                                                                                                                           | 320 x 480 mm |        | BR5125       |
| Infobox                                                                                                                                                                                                                                                                   |              |        |              |
| Console not included in delivery, please order separate<br>application, Dividing system optional, lay-in component<br>please see page XXX                                                                                                                                 |              |        |              |
|                                                                                                                                                                                                                                                                           |              |        |              |
| Suitable products                                                                                                                                                                                                                                                         |              |        |              |
| Dividing system Individual and retrofittable dividing syst<br>cover, Black diamond, for vanity unit for console and lov<br>cabinet for console, 115 x 370 mm                                                                                                              |              |        | UV9846       |
|                                                                                                                                                                                                                                                                           |              |        |              |

All drawings contain the necessary measurements which are subject to standard tolerances. They are stated in mm and are non-binding. Exact measurements, in particular for customised installation scenarios, can only be taken from the finished piece.