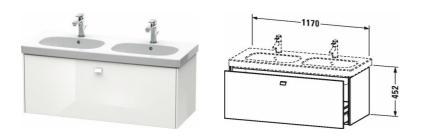

## Brioso Vanity unit wall-mounted # BR4048

|< 1170 mm >|

| Vanity unit wall-mounted                                                                                                                                                                                                                                                                       | Dimension              | Weight                    | Order number |
|------------------------------------------------------------------------------------------------------------------------------------------------------------------------------------------------------------------------------------------------------------------------------------------------|------------------------|---------------------------|--------------|
| 1 pull-out compartment, for D-Code # 034812                                                                                                                                                                                                                                                    |                        |                           |              |
| Colors                                                                                                                                                                                                                                                                                         |                        |                           |              |
| M07 Concrete Grey Matt Decor M16 Black Oak M18 White Matt<br>Decor M21 Walnut Dark Decor M22 White High Gloss Decor M30<br>Natural Oak M35 Oak Terra M43 Basalt Matt Decor M49<br>Graphite Matt Decor M53 Chestnut Dark Decor M75 Linen Decor<br>M79 Natural Walnut Decor M91 Taupe Matt Decor |                        |                           |              |
| Variant                                                                                                                                                                                                                                                                                        |                        |                           |              |
|                                                                                                                                                                                                                                                                                                | 1170 x 469 mm          |                           | BR4048       |
| Infobox  Space saving siphon # 005076 is recommended, Dividing system specify when ordering:, - Handle variant, please see page XXX                                                                                                                                                            | n optional, lay-in com | ponent # UV 9845 , Please |              |
|                                                                                                                                                                                                                                                                                                |                        |                           |              |
| Suitable products                                                                                                                                                                                                                                                                              |                        |                           |              |
| Dividing system Individual and retrofittable dividing system with cover, Black diamond, for vanity unit, 115 x 320 mm                                                                                                                                                                          | 115 x 320 mm           |                           | UV9845       |
| Space saving siphon 31,75 mm, 1 1/4" mm                                                                                                                                                                                                                                                        | 1 1/4" mm              |                           | 005076       |
| Double washbasin, double furniture washbasin with overflow, with tap platform, underneath glazed, fixings included, fixings included, wall-mounted, wall-mounted, 1200 x 490 mm                                                                                                                | 1200 x 490 mm          |                           | 034812       |
|                                                                                                                                                                                                                                                                                                |                        |                           |              |