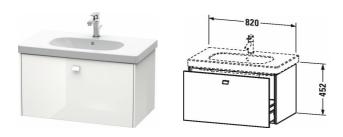

## Brioso Vanity unit wall-mounted # BR4046

|< 820 mm >|

| Vanity unit wall-mounted                                                                                                                                                                                                                                                                        | Dimension                                        | Weight                                                 | Order number |
|-------------------------------------------------------------------------------------------------------------------------------------------------------------------------------------------------------------------------------------------------------------------------------------------------|--------------------------------------------------|--------------------------------------------------------|--------------|
| 1 pull-out compartment, for D-Code # 034285                                                                                                                                                                                                                                                     |                                                  |                                                        |              |
| Colors                                                                                                                                                                                                                                                                                          |                                                  |                                                        |              |
| M07 Concrete Grey Matt Decor M16 Black Oak M18 White Ma<br>Decor M21 Walnut Dark Decor M22 White High Gloss Decor N<br>Natural Oak M35 Oak Terra M43 Basalt Matt Decor M49<br>Graphite Matt Decor M53 Chestnut Dark Decor M75 Linen De<br>M79 Natural Walnut Decor M91 Taupe Matt Decor         | 130                                              |                                                        |              |
| Variant                                                                                                                                                                                                                                                                                         |                                                  |                                                        |              |
|                                                                                                                                                                                                                                                                                                 | 820 x 469 mm                                     |                                                        | BR4046       |
| Infobox                                                                                                                                                                                                                                                                                         |                                                  |                                                        |              |
| # BR 4046 0 07 07 and BR 4046 0 22 22 available from stoc<br>White Matt, 49-Graphite Matt, 75-Linen. Please refer to the c<br>Tunesien, Please refer to the current Standard Stock Price L<br>005076 is recommended, Dividing system optional, lay-in co<br>Handle variant, please see page XXX | current standard stock<br>ist from Duravit South | price list from Duravit<br>Africa, Space saving siphor | ı #          |
| Suitable products                                                                                                                                                                                                                                                                               |                                                  |                                                        |              |
| Dividing system Individual and retrofittable dividing system v cover, Black diamond, for vanity unit, 115 x 320 mm                                                                                                                                                                              | vith 115 x 320 mm                                |                                                        | UV9845       |
| Space saving siphon 31,75 mm, 1 1/4" mm                                                                                                                                                                                                                                                         | 1 1/4" mm                                        |                                                        | 005076       |
| Washbasin, furniture washbasin with overflow, with tap<br>platform, underneath glazed, fixings included, fixings include<br>wall-mounted, wall-mounted, 850 x 480 mm                                                                                                                            | ed, 850 x 480 mm                                 |                                                        | 034285       |
|                                                                                                                                                                                                                                                                                                 |                                                  |                                                        |              |