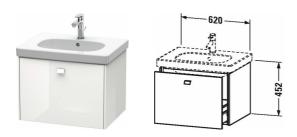

## **Brioso Vanity unit wall-mounted** # BR4045

|< 620 mm >|

| Vanity unit wall-mounted                                                                                                                                                                                                                                                   | Dimension                                              | Weight                                             | Order number |
|----------------------------------------------------------------------------------------------------------------------------------------------------------------------------------------------------------------------------------------------------------------------------|--------------------------------------------------------|----------------------------------------------------|--------------|
| 1 pull-out compartment, for D-Code # 034265                                                                                                                                                                                                                                |                                                        |                                                    |              |
| Colors                                                                                                                                                                                                                                                                     |                                                        |                                                    |              |
| M07 Concrete Grey Matt Decor M16 Black Oak M18 Whi<br>Decor M21 Walnut Dark Decor M22 White High Gloss De<br>Natural Oak M35 Oak Terra M43 Basalt Matt Decor M49<br>Graphite Matt Decor M53 Chestnut Dark Decor M75 Lin<br>M79 Natural Walnut Decor M91 Taupe Matt Decor   | cor M30                                                |                                                    |              |
| Variant                                                                                                                                                                                                                                                                    |                                                        |                                                    |              |
|                                                                                                                                                                                                                                                                            | 620 x 469 mm                                           |                                                    | BR4045       |
| Infobox                                                                                                                                                                                                                                                                    |                                                        |                                                    |              |
| # BR 4045 0 07 07 and BR 4045 0 22 22 available from<br>White Matt, 49-Graphite Matt, 75-Linen. Please refer to<br>Tunesien, Please refer to the current Standard Stock Pt<br>005076 is recommended, Dividing system optional, lay-<br>Handle variant, please see page XXX | the current standard stock ice List from Duravit South | price list from Duravit<br>Africa, Space saving si | t<br>iphon # |
| Suitable products                                                                                                                                                                                                                                                          |                                                        |                                                    |              |
| Dividing system Individual and retrofittable dividing systemer, Black diamond, for vanity unit, 115 x 320 mm                                                                                                                                                               | tem with 115 x 320 mm                                  |                                                    | UV9845       |
| Space saving siphon 31,75 mm, 1 1/4" mm                                                                                                                                                                                                                                    | 1 1/4" mm                                              |                                                    | 005076       |
| Washbasin, furniture washbasin with overflow, with tap<br>platform, underneath glazed, fixings included, fixings in<br>wall-mounted, wall-mounted, 650 x 485 mm                                                                                                            |                                                        |                                                    | 034265       |
| _                                                                                                                                                                                                                                                                          |                                                        |                                                    |              |