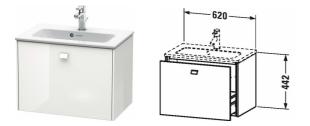

## **Brioso Vanity unit wall-mounted compact #** BR4010

|< 620 mm >|

| Dimension                   | Weight                                                                                         | Order number                                                                                                       |
|-----------------------------|------------------------------------------------------------------------------------------------|--------------------------------------------------------------------------------------------------------------------|
|                             |                                                                                                |                                                                                                                    |
|                             |                                                                                                |                                                                                                                    |
| it<br>30<br>cor             |                                                                                                |                                                                                                                    |
|                             |                                                                                                |                                                                                                                    |
| 620 x 389 mm                |                                                                                                | BR4010                                                                                                             |
| em optional, lay-in compone | ent # UV 9955, Please                                                                          |                                                                                                                    |
|                             |                                                                                                |                                                                                                                    |
| <sup>ith</sup> 115 x 270 mm |                                                                                                | UV9955                                                                                                             |
| 1 1/4" mm                   |                                                                                                | 005076                                                                                                             |
| , 630 x 400 mm              |                                                                                                | 234263                                                                                                             |
|                             | t<br>30<br>cor<br>620 x 389 mm<br>em optional, lay-in compone<br>ith 115 x 270 mm<br>1 1/4" mm | t<br>30<br>cor<br>620 x 389 mm<br>em optional, lay-in component # UV 9955, Please<br>ith 115 x 270 mm<br>1 1/4" mm |