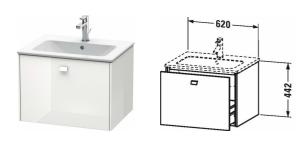

## Brioso Vanity unit wall-mounted # BR4001

|< 620 mm >|

| Vanity unit wall-mounted                                                                                                                                                                                                                                                                       | Dimension              | Weight                    | Order number |
|------------------------------------------------------------------------------------------------------------------------------------------------------------------------------------------------------------------------------------------------------------------------------------------------|------------------------|---------------------------|--------------|
| 1 pull-out compartment, for ME by Starck # 233663                                                                                                                                                                                                                                              |                        |                           |              |
| Colors                                                                                                                                                                                                                                                                                         |                        |                           |              |
| M07 Concrete Grey Matt Decor M16 Black Oak M18 White Matt<br>Decor M21 Walnut Dark Decor M22 White High Gloss Decor M30<br>Natural Oak M35 Oak Terra M43 Basalt Matt Decor M49<br>Graphite Matt Decor M53 Chestnut Dark Decor M75 Linen Decor<br>M79 Natural Walnut Decor M91 Taupe Matt Decor |                        |                           |              |
| Variant                                                                                                                                                                                                                                                                                        |                        |                           |              |
|                                                                                                                                                                                                                                                                                                | 620 x 479 mm           |                           | BR4001       |
| Infobox                                                                                                                                                                                                                                                                                        |                        | - # IN OO / F DI          |              |
| Space saving siphon # 005076 is recommended, Dividing system specify when ordering:, - Handle variant, please see page XXX                                                                                                                                                                     | n optional, lay-in com | ponent # UV 9845 , Please |              |
|                                                                                                                                                                                                                                                                                                |                        |                           |              |
| Suitable products                                                                                                                                                                                                                                                                              |                        |                           |              |
| Dividing system Individual and retrofittable dividing system with cover, Black diamond, for vanity unit, 115 x 320 mm $$                                                                                                                                                                       | 115 x 320 mm           |                           | UV9845       |
| Space saving siphon 31,75 mm, 1 1/4" mm                                                                                                                                                                                                                                                        | 1 1/4" mm              |                           | 005076       |
| Washbasin, furniture washbasin with overflow, with tap platform, fixings included, fixings included, wall-mounted, cUPC® listed*, 630 x 490 mm                                                                                                                                                 | 630 x 490 mm           |                           | 233663       |
|                                                                                                                                                                                                                                                                                                |                        |                           |              |