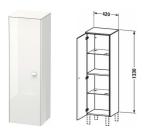

## Brioso Semi-tall cabinet # BR1310 L/R

|< 420 mm >|

| )<br>r                                                                     |                                                                                                                                  |                                                                                                                                                                                                                                                          |
|----------------------------------------------------------------------------|----------------------------------------------------------------------------------------------------------------------------------|----------------------------------------------------------------------------------------------------------------------------------------------------------------------------------------------------------------------------------------------------------|
|                                                                            |                                                                                                                                  |                                                                                                                                                                                                                                                          |
| 420 x 360 mm                                                               |                                                                                                                                  | BR1310 L/R                                                                                                                                                                                                                                               |
|                                                                            |                                                                                                                                  |                                                                                                                                                                                                                                                          |
| ed in delivery, please o<br>9793, # UV 9993 chro<br>IV 9994 are not suitab | order separately, # BR 9793<br>me 2 pieces, if 4 pieces<br>le, Please specify when                                               |                                                                                                                                                                                                                                                          |
|                                                                            |                                                                                                                                  |                                                                                                                                                                                                                                                          |
|                                                                            |                                                                                                                                  |                                                                                                                                                                                                                                                          |
| 152 x 44 x 10 mm                                                           |                                                                                                                                  | UV9993                                                                                                                                                                                                                                                   |
| 152 x 44 x 10 mm                                                           |                                                                                                                                  | BR9793                                                                                                                                                                                                                                                   |
|                                                                            | irniture a space of 50<br>ed in delivery, please of<br>9793, # UV 9993 chro<br>IV 9994 are not suitab<br>ee page XXX, - Leg vari | 420 x 360 mm  Irniture a space of 50 mm is necessary, Legs ed in delivery, please order separately, # BR 9793 9793, # UV 9993 chrome 2 pieces, if 4 pieces IV 9994 are not suitable, Please specify when be page XXX, - Leg variant, please see page XXX |