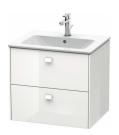

## Brioso Furniture kit # BR0006

|< 24 3/8" Inch >|

| Furniture kit                                                                                                                                                                       | Dimension           | Weight | Order number |
|-------------------------------------------------------------------------------------------------------------------------------------------------------------------------------------|---------------------|--------|--------------|
| (without faucet), 2 drawers, upper drawer including cut-out for<br>siphon and siphon cover, Brioso vanity unit wall-mounted # BR<br>4101, ME by Starck furniture washbasin # 233663 |                     |        |              |
| Colors                                                                                                                                                                              |                     |        |              |
| M22 White High Gloss (Decor) M52 European Oak (Decor)                                                                                                                               |                     |        |              |
| Variant                                                                                                                                                                             |                     |        |              |
|                                                                                                                                                                                     | 24 3/8" x 18 7/8"   | Inch   | BR0006       |
| Infobox                                                                                                                                                                             |                     |        |              |
| Only available in 22-White High Gloss, Washbasin and vanity shi                                                                                                                     | p in separate boxes |        |              |
|                                                                                                                                                                                     |                     |        |              |
|                                                                                                                                                                                     |                     |        |              |