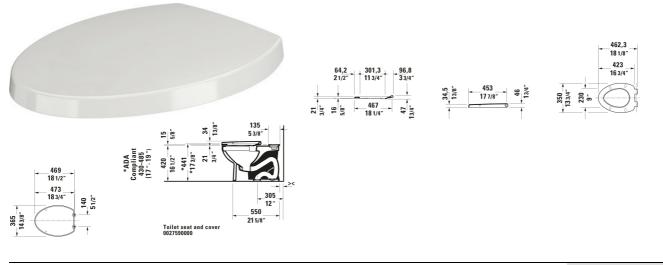

## |< 14 3/8 " >|

| Shape: Oval, Slow close: Yes, Removable Seat, Hinge material:<br>Plastic, elongated, Wrap over<br>Colors |                |            |
|----------------------------------------------------------------------------------------------------------|----------------|------------|
| Colors                                                                                                   |                |            |
|                                                                                                          |                |            |
| 00 White                                                                                                 |                |            |
| Variant                                                                                                  |                |            |
| White, Hinge color: White14 3/8 "x1                                                                      | 7/8 " 3.968 lb | 0027590000 |

All drawings contain the necessary measurements which are subject to standard tolerances. They are stated in inch & mm and are nonbinding. Exact measurements, in particular for customized installation scenarios, can only be taken from the finished ceramic piece.