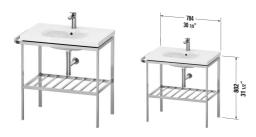

## **Aurena Console** # AU4582070700000

|< 30 7/8 " >|

| Console                                                                                                                                                                                                                                                                                              | Dimension         | Weight    | Order number    |
|------------------------------------------------------------------------------------------------------------------------------------------------------------------------------------------------------------------------------------------------------------------------------------------------------|-------------------|-----------|-----------------|
| Number of storage surface: 1, Number of towel rails: 1,<br>Pedestal color: Brushed Nickel Aluminum, Adjustable height                                                                                                                                                                                |                   |           |                 |
|                                                                                                                                                                                                                                                                                                      |                   |           |                 |
| Colors                                                                                                                                                                                                                                                                                               |                   |           |                 |
| M70 Aluminum (Decor)                                                                                                                                                                                                                                                                                 |                   |           |                 |
|                                                                                                                                                                                                                                                                                                      |                   |           |                 |
| Variant                                                                                                                                                                                                                                                                                              |                   |           |                 |
|                                                                                                                                                                                                                                                                                                      | 30 7/8 "x31 5/8 " | 19.842 lb | AU4582070700000 |
|                                                                                                                                                                                                                                                                                                      |                   |           |                 |
| Suitable products                                                                                                                                                                                                                                                                                    |                   |           |                 |
| Wall Mounted Sink Rectangular, Number of basins: 1 Middle, Includes faucet deck: Yes, Number of faucet holes: 1 Middle, Overflow: Yes, Number of pre-marked faucet holes: 1, incl. push-open waste, Includes ceramic drain cover, Underside glazed, Back side glazed: No, 31 1/2 ", 31 1/2 x 19 5/8" | 31 1/2 x 19 5/8 " |           | 238780          |
|                                                                                                                                                                                                                                                                                                      |                   |           |                 |