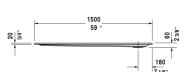

| Shower tray                                                                                                                                                                                                                           | Dimension          | Weight  | Order number    |
|---------------------------------------------------------------------------------------------------------------------------------------------------------------------------------------------------------------------------------------|--------------------|---------|-----------------|
| rectangle, Sanitary acrylic, 2 3/8" Inch                                                                                                                                                                                              | 1                  |         |                 |
| Colors                                                                                                                                                                                                                                |                    |         |                 |
| 00 White                                                                                                                                                                                                                              |                    |         |                 |
| Variant                                                                                                                                                                                                                               |                    |         |                 |
| Shower tray                                                                                                                                                                                                                           | 59" x 29 1/2" Inch | 61.8 lb | 720128000000090 |
| Infobox                                                                                                                                                                                                                               |                    |         |                 |
| * Complies with the following standards: CSA B45.5/IAPMO Z124, A grid drain or similar should be used in conjunction with a p-trap under the floor. A $4$ " grid drain is necessary for shower trays with a $3 1/2$ " (90 mm) outlet. |                    |         | m)              |
| Accessory for shower trays                                                                                                                                                                                                            |                    |         |                 |
| Tile flange                                                                                                                                                                                                                           |                    |         | 790112          |
|                                                                                                                                                                                                                                       |                    |         |                 |

All drawings contain the necessary measurements which are subject to standard tolerances. They are stated in inch & mm and are non-binding. Exact measurements, in particular for customized installation scenarios, can only be taken from the finished ceramic piece.