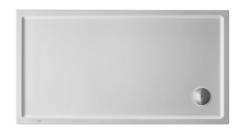

| Shower tray                                                                                                                                                                                                                           | Dimension          | Weight  | Order number    |
|---------------------------------------------------------------------------------------------------------------------------------------------------------------------------------------------------------------------------------------|--------------------|---------|-----------------|
| rectangle, Sanitary acrylic, 2 3/8" Inch                                                                                                                                                                                              | 1                  |         |                 |
| Colors                                                                                                                                                                                                                                |                    |         |                 |
| 00 White                                                                                                                                                                                                                              |                    |         |                 |
| Variant                                                                                                                                                                                                                               |                    |         |                 |
| Shower tray                                                                                                                                                                                                                           | 59" x 29 1/2" Inch | 61.8 lb | 720128000000090 |
| Infobox                                                                                                                                                                                                                               |                    |         |                 |
| * Complies with the following standards: CSA B45.5/IAPMO Z124, A grid drain or similar should be used in conjunction with a p-trap under the floor. A $4$ " grid drain is necessary for shower trays with a $3 1/2$ " (90 mm) outlet. |                    |         | m)              |
| Accessory for shower trays                                                                                                                                                                                                            |                    |         |                 |
| Tile flange                                                                                                                                                                                                                           |                    |         | 790112          |
|                                                                                                                                                                                                                                       |                    |         |                 |