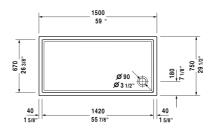

| Shower tray                                                                                                                                                                                                                           | Dimension          | Weight  | Order number    |
|---------------------------------------------------------------------------------------------------------------------------------------------------------------------------------------------------------------------------------------|--------------------|---------|-----------------|
| rectangle, Sanitary acrylic, 2 3/8" Inch                                                                                                                                                                                              | 1                  |         |                 |
| Colors                                                                                                                                                                                                                                |                    |         |                 |
| 00 White                                                                                                                                                                                                                              |                    |         |                 |
| Variant                                                                                                                                                                                                                               |                    |         |                 |
| Shower tray                                                                                                                                                                                                                           | 59" x 29 1/2" Inch | 61.8 lb | 720128000000090 |
| Infobox                                                                                                                                                                                                                               |                    |         |                 |
| * Complies with the following standards: CSA B45.5/IAPMO Z124, A grid drain or similar should be used in conjunction with a p-trap under the floor. A $4$ " grid drain is necessary for shower trays with a $3 1/2$ " (90 mm) outlet. |                    |         | m)              |
| Accessory for shower trays                                                                                                                                                                                                            |                    |         |                 |
| Tile flange                                                                                                                                                                                                                           |                    |         | 790112          |
|                                                                                                                                                                                                                                       |                    |         |                 |

All drawings contain the necessary measurements which are subject to standard tolerances. They are stated in inch & mm and are non-binding. Exact measurements, in particular for customized installation scenarios, can only be taken from the finished ceramic piece.