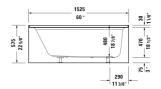

DURAVIT

| Bathtub with panel height 21"                                                                                                      | Dimension      | Weight   | Order number    |
|------------------------------------------------------------------------------------------------------------------------------------|----------------|----------|-----------------|
| above floor rough, rectangle, with integrated panel and f flange clips, tub feet, drain right, cUPC $\$$ listed*, Sanitary acrylic |                |          |                 |
| Colors                                                                                                                             |                |          |                 |
| 00 White                                                                                                                           |                |          |                 |
| Variant                                                                                                                            |                |          |                 |
| Base tub                                                                                                                           | 60" x 32" Inch | 105.8 lb | 700438000000090 |
| Infobox                                                                                                                            |                |          |                 |
| * Complies with the following standards: CSA B45.5/IAPM0 Z124                                                                      |                |          |                 |
|                                                                                                                                    |                |          |                 |
| Suitable products                                                                                                                  |                |          |                 |
| Waste and overflow plastic, Chrome trim,                                                                                           |                |          | 791224          |
| Flange clips 6 pcs., (included), for Architec bathtubs with integrated panel (height 19 1/4") and flange,                          |                |          | 790160          |
| Chromed cover fits waste and overflow # 791255,                                                                                    |                |          | 791225          |
| Tub feet 4 pieces, (included), for Architec bathtubs with integrated panel (height 20 3/8") and flange,                            |                |          | 790164          |
|                                                                                                                                    |                |          | 791255          |

All drawings contain the necessary measurements which are subject to standard tolerances. They are stated in inch & mm and are non-binding. Exact measurements, in particular for customized installation scenarios, can only be taken from the finished ceramic piece.