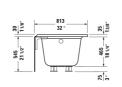

DURAVIT

| Bathtub with panel height 21"                                                                                                      | Dimension      | Weight   | Order number    |
|------------------------------------------------------------------------------------------------------------------------------------|----------------|----------|-----------------|
| above floor rough, rectangle, with integrated panel and f flange clips, tub feet, drain right, cUPC $\$$ listed*, Sanitary acrylic |                |          |                 |
| Colors                                                                                                                             |                |          |                 |
| 00 White                                                                                                                           |                |          |                 |
| Variant                                                                                                                            |                |          |                 |
| Base tub                                                                                                                           | 60" x 32" Inch | 105.8 lb | 700438000000090 |
| Infobox                                                                                                                            |                |          |                 |
| * Complies with the following standards: CSA B45.5/IAPM0 Z124                                                                      |                |          |                 |
|                                                                                                                                    |                |          |                 |
| Suitable products                                                                                                                  |                |          |                 |
| Waste and overflow plastic, Chrome trim,                                                                                           |                |          | 791224          |
| Flange clips 6 pcs., (included), for Architec bathtubs with integrated panel (height 19 1/4") and flange,                          |                |          | 790160          |
| Chromed cover fits waste and overflow # 791255,                                                                                    |                |          | 791225          |
| Tub feet 4 pieces, (included), for Architec bathtubs with integrated panel (height 20 3/8") and flange,                            |                |          | 790164          |
|                                                                                                                                    |                |          | 791255          |

All drawings contain the necessary measurements which are subject to standard tolerances. They are stated in inch & mm and are non-binding. Exact measurements, in particular for customized installation scenarios, can only be taken from the finished ceramic piece.