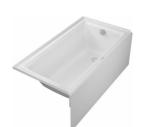

DURAVIT

| Bathtub with panel height 21"                                                                                                      | Dimension      | Weight   | Order number    |
|------------------------------------------------------------------------------------------------------------------------------------|----------------|----------|-----------------|
| above floor rough, rectangle, with integrated panel and f flange clips, tub feet, drain right, cUPC $\$$ listed*, Sanitary acrylic |                |          |                 |
| Colors                                                                                                                             |                |          |                 |
| 00 White                                                                                                                           |                |          |                 |
| Variant                                                                                                                            |                |          |                 |
| Base tub                                                                                                                           | 60" x 32" Inch | 105.8 lb | 700438000000090 |
| Infobox                                                                                                                            |                |          |                 |
| * Complies with the following standards: CSA B45.5/IAPM0 Z124                                                                      |                |          |                 |
|                                                                                                                                    |                |          |                 |
| Suitable products                                                                                                                  |                |          |                 |
| Waste and overflow plastic, Chrome trim,                                                                                           |                |          | 791224          |
| Flange clips 6 pcs., (included), for Architec bathtubs with integrated panel (height 19 1/4") and flange,                          |                |          | 790160          |
| Chromed cover fits waste and overflow # 791255,                                                                                    |                |          | 791225          |
| Tub feet 4 pieces, (included), for Architec bathtubs with integrated panel (height 20 3/8") and flange,                            |                |          | 790164          |
|                                                                                                                                    |                |          | 791255          |