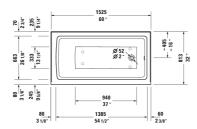

DURAVIT

| Bathtub with panel height 21"                                                                                                      | Dimension      | Weight   | Order number    |
|------------------------------------------------------------------------------------------------------------------------------------|----------------|----------|-----------------|
| above floor rough, rectangle, with integrated panel and f flange clips, tub feet, drain right, cUPC $\$$ listed*, Sanitary acrylic |                |          |                 |
| Colors                                                                                                                             |                |          |                 |
| 00 White                                                                                                                           |                |          |                 |
| Variant                                                                                                                            |                |          |                 |
| Base tub                                                                                                                           | 60" x 32" Inch | 105.8 lb | 700438000000090 |
| Infobox                                                                                                                            |                |          |                 |
| * Complies with the following standards: CSA B45.5/IAPM0 Z124                                                                      |                |          |                 |
|                                                                                                                                    |                |          |                 |
| Suitable products                                                                                                                  |                |          |                 |
| Waste and overflow plastic, Chrome trim,                                                                                           |                |          | 791224          |
| Flange clips 6 pcs., (included), for Architec bathtubs with integrated panel (height 19 1/4") and flange,                          |                |          | 790160          |
| Chromed cover fits waste and overflow # 791255,                                                                                    |                |          | 791225          |
| Tub feet 4 pieces, (included), for Architec bathtubs with integrated panel (height 20 3/8") and flange,                            |                |          | 790164          |
|                                                                                                                                    |                |          | 791255          |

All drawings contain the necessary measurements which are subject to standard tolerances. They are stated in inch & mm and are non-binding. Exact measurements, in particular for customized installation scenarios, can only be taken from the finished ceramic piece.