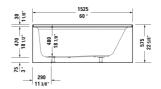

DURAVIT

| Bathtub with panel height 21"                                                                                                   | Dimension      | Weight   | Order number   |
|---------------------------------------------------------------------------------------------------------------------------------|----------------|----------|----------------|
| above floor rough, rectangle, with integrated panel and flang flange clips, tub feet, drain left, cUPC® listed*, Sanitary acryl |                |          |                |
| Colors                                                                                                                          |                |          |                |
| 00 White                                                                                                                        |                |          |                |
| Variant                                                                                                                         |                |          |                |
| Base tub                                                                                                                        | 60" x 32" Inch | 105.8 lb | 70043700000090 |
| Infobox                                                                                                                         |                |          |                |
| * Complies with the following standards: CSA B45.5/IAPMO Z                                                                      | 124            |          |                |
|                                                                                                                                 |                |          |                |
| Suitable products                                                                                                               |                |          |                |
| Waste and overflow plastic, Chrome trim,                                                                                        |                |          | 791224         |
| Flange clips 6 pcs., (included), for Architec bathtubs with integrated panel (height 19 1/4") and flange,                       |                |          | 790160         |
| Chromed cover fits waste and overflow # 791255,                                                                                 |                |          | 791225         |
| Tub feet 4 pieces, (included), for Architec bathtubs with integrated panel (height 20 3/8") and flange,                         |                |          | 790164         |
| Waste and overflow brass, Chrome trim,                                                                                          |                |          | 791255         |
|                                                                                                                                 |                |          |                |

All drawings contain the necessary measurements which are subject to standard tolerances. They are stated in inch & mm and are non-binding. Exact measurements, in particular for customized installation scenarios, can only be taken from the finished ceramic piece.