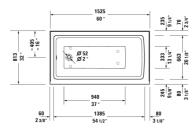

DURAVIT

| Bathtub with panel height 21"                                                                                                   | Dimension      | Weight   | Order number   |
|---------------------------------------------------------------------------------------------------------------------------------|----------------|----------|----------------|
| above floor rough, rectangle, with integrated panel and flang flange clips, tub feet, drain left, cUPC® listed*, Sanitary acryl |                |          |                |
| Colors                                                                                                                          |                |          |                |
| 00 White                                                                                                                        |                |          |                |
| Variant                                                                                                                         |                |          |                |
| Base tub                                                                                                                        | 60" x 32" Inch | 105.8 lb | 70043700000090 |
| Infobox                                                                                                                         |                |          |                |
| * Complies with the following standards: CSA B45.5/IAPMO Z                                                                      | 124            |          |                |
|                                                                                                                                 |                |          |                |
| Suitable products                                                                                                               |                |          |                |
| Waste and overflow plastic, Chrome trim,                                                                                        |                |          | 791224         |
| Flange clips 6 pcs., (included), for Architec bathtubs with integrated panel (height 19 1/4") and flange,                       |                |          | 790160         |
| Chromed cover fits waste and overflow # 791255,                                                                                 |                |          | 791225         |
| Tub feet 4 pieces, (included), for Architec bathtubs with integrated panel (height 20 3/8") and flange,                         |                |          | 790164         |
| Waste and overflow brass, Chrome trim,                                                                                          |                |          | 791255         |
|                                                                                                                                 |                |          |                |

All drawings contain the necessary measurements which are subject to standard tolerances. They are stated in inch & mm and are non-binding. Exact measurements, in particular for customized installation scenarios, can only be taken from the finished ceramic piece.