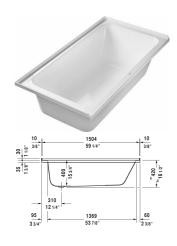

| Bathtub                                                                                     | Dimension       | Weight  | Order number    |
|---------------------------------------------------------------------------------------------|-----------------|---------|-----------------|
| rectangle, drop-in, with integrated tile flange, dr<br>listed*, Sanitary acrylic            | ain left, cUPC® |         |                 |
| Colors                                                                                      |                 |         |                 |
| 00 White                                                                                    |                 |         |                 |
| oo wiike                                                                                    |                 |         |                 |
| Variant                                                                                     |                 |         |                 |
| Base tub                                                                                    | 60" x 32" Inch  | 72.8 lb | 700406000000090 |
| Infobox                                                                                     |                 |         |                 |
| * Complies with the following standards: CSA B45.5/IAPMO Z124, Minimum order qty. = 10 pcs. |                 |         |                 |
|                                                                                             |                 |         |                 |
| Suitable products                                                                           |                 |         |                 |
| Cable-driven waste and overflow for central outle                                           | et,             |         | 790252          |
| Support frame (included), for D-Code bathtubs,                                              |                 |         | 790133          |
| - apport   amo (motadod/)   or 2 order admitalo/                                            |                 |         |                 |

All drawings contain the necessary measurements which are subject to standard tolerances. They are stated in inch & mm and are non-binding. Exact measurements, in particular for customized installation scenarios, can only be taken from the finished ceramic piece.