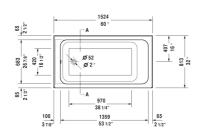

| Bathtub                                                                                     | Dimension       | Weight  | Order number    |
|---------------------------------------------------------------------------------------------|-----------------|---------|-----------------|
| rectangle, drop-in, with integrated tile flange, dr<br>listed*, Sanitary acrylic            | ain left, cUPC® |         |                 |
| Colors                                                                                      |                 |         |                 |
| 00 White                                                                                    |                 |         |                 |
| oo wiike                                                                                    |                 |         |                 |
| Variant                                                                                     |                 |         |                 |
| Base tub                                                                                    | 60" x 32" Inch  | 72.8 lb | 700406000000090 |
| Infobox                                                                                     |                 |         |                 |
| * Complies with the following standards: CSA B45.5/IAPMO Z124, Minimum order qty. = 10 pcs. |                 |         |                 |
|                                                                                             |                 |         |                 |
| Suitable products                                                                           |                 |         |                 |
| Cable-driven waste and overflow for central outle                                           | et,             |         | 790252          |
| Support frame (included), for D-Code bathtubs,                                              |                 |         | 790133          |
| - apport   amo (motadod/)   or 2 order admitalo/                                            |                 |         |                 |

All drawings contain the necessary measurements which are subject to standard tolerances. They are stated in inch & mm and are non-binding. Exact measurements, in particular for customized installation scenarios, can only be taken from the finished ceramic piece.