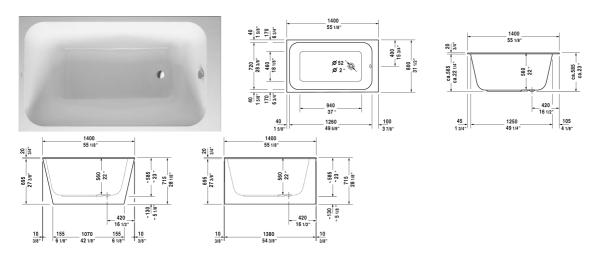

## DuraStyle Bathtub # 70023300000090

## |< 55 1/8" Inch >|

| Bathtub                                                                          | Dimension              | Weight  | Order number   |
|----------------------------------------------------------------------------------|------------------------|---------|----------------|
| rectangle, cUPC® listed*, Sanitary acrylic                                       |                        |         |                |
| Colors                                                                           |                        |         |                |
| 00 White                                                                         |                        |         |                |
| Variant                                                                          |                        |         |                |
| Base tub                                                                         | 55 1/8" x 31 1/2" Inch | 55.2 lb | 70023300000090 |
| Infobox                                                                          |                        |         |                |
| $\ast$ Complies with the following standards: CSA B45.5/IAPM0 $\overline{z}$     | 7124                   |         |                |
|                                                                                  |                        |         |                |
| Suitable products                                                                |                        |         |                |
| Tile flange ,                                                                    |                        |         | 790112         |
| Bathtub anchors for mounting and support of bathtubs and shower trays, 3 pieces, |                        |         | 790103         |
| Cable-driven waste and overflow brass,                                           |                        |         | 790250         |
| Stereo transducers (speakers) for bathtubs ,                                     |                        |         | 791818         |
| Support frame (included), for D-Code bathtubs,                                   |                        |         | 790133         |
| Waste and overflow ,                                                             |                        |         | 791212         |
|                                                                                  |                        |         |                |

All drawings contain the necessary measurements which are subject to standard tolerances. They are stated in inch & mm and are nonbinding. Exact measurements, in particular for customized installation scenarios, can only be taken from the finished ceramic piece.