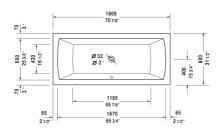

| 15/8"        | 1800            |              |
|--------------|-----------------|--------------|
| 1            | 460             | ca.187/8"    |
|              | 900             | t            |
| 85<br>3 3/8" | 1630<br>64 1/8" | 85<br>3 3/8" |

All drawings contain the necessary measurements which are subject to standard tolerances. They are stated in inch & mm and are non-binding. Exact measurements, in particular for customized installation scenarios, can only be taken from the finished ceramic piece.