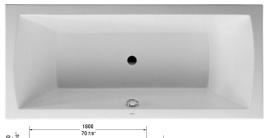

| 15/8"        | 1800            |              |
|--------------|-----------------|--------------|
| 1            | 460             | ca.187/8"    |
|              | 900             | t            |
| 85<br>3 3/8" | 1630<br>64 1/8" | 85<br>3 3/8" |

All drawings contain the necessary measurements which are subject to standard tolerances. They are stated in inch & mm and are non-binding. Exact measurements, in particular for customized installation scenarios, can only be taken from the finished ceramic piece.