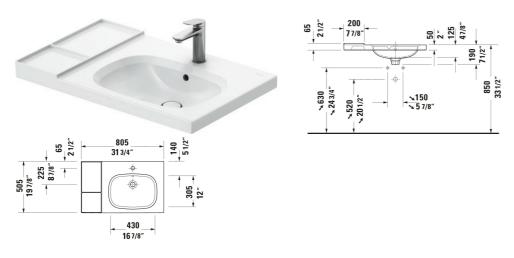

## **Aurena Wall Mounted Sink** # 239480..00 / 239480..00 / 239480..00

|< 31 1/2 " >|

| Wall Mounted Sink                                                                                                                                                                                                                                                                                                                             | Dimension        | Weight    | Order number |
|-----------------------------------------------------------------------------------------------------------------------------------------------------------------------------------------------------------------------------------------------------------------------------------------------------------------------------------------------|------------------|-----------|--------------|
| Rectangular, Number of basins: 1 Right, Includes faucet deck:<br>Yes, Number of faucet holes: 1 Middle, Overflow: Yes, Number<br>of pre-marked faucet holes: 1, incl. push-open waste, Includes<br>ceramic drain cover, 31 1/2 "                                                                                                              |                  |           |              |
| Colors                                                                                                                                                                                                                                                                                                                                        |                  |           |              |
| AA White HygieneGlaze Plus (an antibacterial ceramic glaze that provides almost indefinite effectiveness) AC White Satin Matt HygieneGlaze Plus (an antibacterial ceramic glaze that provides almost indefinite effectiveness) AF Black Matt HygieneGlaze Plus (an antibacterial ceramic glaze that provides almost indefinite effectiveness) |                  |           |              |
| Variant                                                                                                                                                                                                                                                                                                                                       |                  |           |              |
| ● ● White High Gloss                                                                                                                                                                                                                                                                                                                          | 31 1/2 "x7 1/2 " | 39.683 lb | 23948000     |
| White Satin Matte                                                                                                                                                                                                                                                                                                                             | 31 1/2 "x7 1/2 " | 39.683 lb | 23948000     |
|                                                                                                                                                                                                                                                                                                                                               | 31 1/2 "x7 1/2 " | 39.683 lb | 23948000     |

All drawings contain the necessary measurements which are subject to standard tolerances. They are stated in inch & mm and are non-binding. Exact measurements, in particular for customized installation scenarios, can only be taken from the finished ceramic piece.