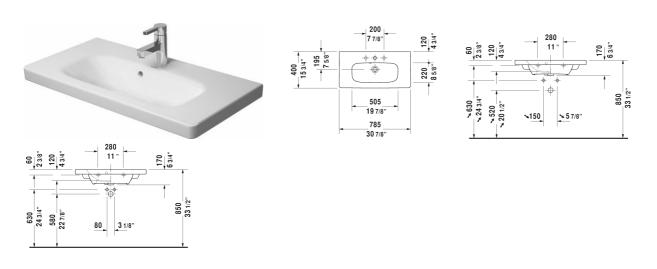

## DuraStyle Furniture washbasin Compact # 2337780000 / 2337780030

|< 30 7/8" Inch >|

| Furniture washbasin Compact                                                                                                                                                      | Dimension                                                 | Weight                   | Order number |
|----------------------------------------------------------------------------------------------------------------------------------------------------------------------------------|-----------------------------------------------------------|--------------------------|--------------|
| with overflow, with faucet deck, underside fully glazed,<br>hardware included, wall-mounted, 30 7/8" Inch                                                                        |                                                           |                          |              |
| Colors                                                                                                                                                                           |                                                           |                          |              |
| 00 White                                                                                                                                                                         |                                                           |                          |              |
| Variant                                                                                                                                                                          |                                                           |                          |              |
| •                                                                                                                                                                                | 30 7/8" x 15 3/4" Inch                                    | 40.6 lb                  | 2337780000   |
| •••                                                                                                                                                                              | 30 7/8" x 15 3/4" Inch                                    | 40.6 lb                  | 2337780030   |
| Sanitary ceramics with the special WonderGliss surface finish<br>time to come.<br>When ordering WonderGliss please add a "1" as eleventh digit                                   |                                                           | active-looking for a lon | g            |
| time to come.<br>When ordering WonderGliss please add a "1" as eleventh digit                                                                                                    | to the model number.                                      |                          |              |
| time to come.                                                                                                                                                                    |                                                           | active-looking for a lon | 005076       |
| time to come.<br>When ordering WonderGliss please add a "1" as eleventh digit                                                                                                    | to the model number.                                      |                          |              |
| time to come.<br>When ordering WonderGliss please add a "1" as eleventh digit<br>Space-saving siphon                                                                             | to the model number.  1 1/4" Inch                         |                          |              |
| time to come.  When ordering WonderGliss please add a "1" as eleventh digit  Space-saving siphon  Suitable products  Vanity unit wall-mounted Compact 1 pull-out compartment, fo | to the model number.  1 1/4" Inch  28 3/4" x 14 1/2" Inch |                          | 005076       |

All drawings contain the necessary measurements which are subject to standard tolerances. They are stated in inch & mm and are non-binding. Exact measurements, in particular for customized installation scenarios, can only be taken from the finished ceramic piece.