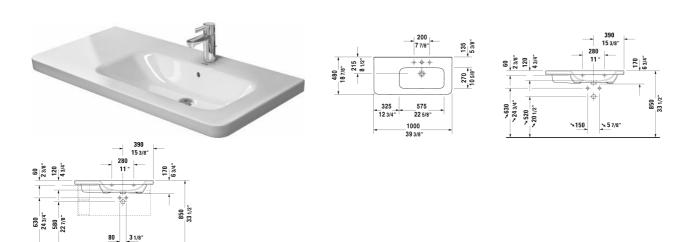

## DuraStyle Furniture washbasin asymmetric $\ddot{\mathbf{a}}~~$ # 2326100000 / 2326100030

6396 DuraStyle

## |< 39 3/8" Inch >|

| Furniture washbasin asymmetric                                                                                            | Dimension                         | Weight                | Order number |
|---------------------------------------------------------------------------------------------------------------------------|-----------------------------------|-----------------------|--------------|
| with faucet deck, bowl on right side, hardware include<br>mounted, 39 3/8" Inch                                           | ed, wall-                         |                       |              |
| Colors                                                                                                                    |                                   |                       |              |
| 00 White                                                                                                                  |                                   |                       |              |
| Variant                                                                                                                   |                                   |                       |              |
| ● with overflow                                                                                                           | 39 3/8" x 18 7/8" In              | ch 59.5 lb            | 2326100000   |
| ullet $ullet$ with overflow                                                                                               | 39 3/8" x 18 7/8" In              | ch 59.5 lb            | 2326100030   |
| Infobox<br>Washbasin is not ADA compliant in combination with p                                                           | pedestal, siphon cover or metal ( | console               |              |
| Sanitary ceramics with the special WonderGliss surfactime to come.<br>When ordering WonderGliss please add a "1" as eleve |                                   | ttractive-looking for | a long       |
| Accessory for ceramics                                                                                                    |                                   |                       |              |
| Puch button drain accombly for weahbacing with even                                                                       | flow 2" Inch                      | 0.8 lb                | 005052       |
| Push button drain assembly for washbasins with over                                                                       |                                   |                       |              |

All drawings contain the necessary measurements which are subject to standard tolerances. They are stated in inch & mm and are nonbinding. Exact measurements, in particular for customized installation scenarios, can only be taken from the finished ceramic piece.