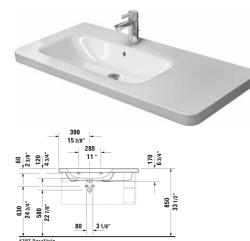

## DuraStyle Furniture washbasin asymmetric & # 2325100000 / 2325100030

|< 39 3/8" Inch >|

| Furniture washbasin asymmetric                                                                                                          | Dimension                  | Weight      | Order number |
|-----------------------------------------------------------------------------------------------------------------------------------------|----------------------------|-------------|--------------|
| with faucet deck, bowl on left side, hardware included, wal<br>mounted, 39 3/8" Inch                                                    | l-                         |             |              |
| Colors                                                                                                                                  |                            |             |              |
| 00 White                                                                                                                                |                            |             |              |
| Variant                                                                                                                                 |                            |             |              |
| • with overflow                                                                                                                         | 39 3/8" x 18 7/8" I        | nch 59.5 lb | 2325100000   |
| ullet $ullet$ $ullet$ with overflow                                                                                                     | 39 3/8" x 18 7/8" I        | nch 59.5 lb | 2325100030   |
| Infobox                                                                                                                                 |                            |             |              |
| Washbasin is not ADA compliant in combination with pedes                                                                                | tal, siphon cover or metal | l console   |              |
| Sanitary ceramics with the special WonderGliss surface fin<br>time to come.<br>When ordering WonderGliss please add a "1" as eleventh d |                            |             | long         |
| Accessory for ceramics                                                                                                                  |                            |             |              |
| Push button drain assembly for washbasins with overflow                                                                                 | 2" Inch                    | 0.8 lb      | 005052       |

All drawings contain the necessary measurements which are subject to standard tolerances. They are stated in inch & mm and are nonbinding. Exact measurements, in particular for customized installation scenarios, can only be taken from the finished ceramic piece.