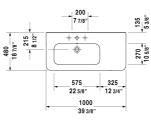

## DuraStyle Furniture washbasin asymmetric & # 2325100000 / 2325100030

|< 39 3/8" Inch >|

| Furniture washbasin asymmetric                                                                                                          | Dimension                  | Weight      | Order number |
|-----------------------------------------------------------------------------------------------------------------------------------------|----------------------------|-------------|--------------|
| with faucet deck, bowl on left side, hardware included, wal<br>mounted, 39 3/8" Inch                                                    | l-                         |             |              |
| Colors                                                                                                                                  |                            |             |              |
| 00 White                                                                                                                                |                            |             |              |
| Variant                                                                                                                                 |                            |             |              |
| • with overflow                                                                                                                         | 39 3/8" x 18 7/8" I        | nch 59.5 lb | 2325100000   |
| ullet $ullet$ $ullet$ with overflow                                                                                                     | 39 3/8" x 18 7/8" I        | nch 59.5 lb | 2325100030   |
| Infobox                                                                                                                                 |                            |             |              |
| Washbasin is not ADA compliant in combination with pedes                                                                                | tal, siphon cover or metal | l console   |              |
| Sanitary ceramics with the special WonderGliss surface fin<br>time to come.<br>When ordering WonderGliss please add a "1" as eleventh d |                            |             | long         |
| Accessory for ceramics                                                                                                                  |                            |             |              |
| Push button drain assembly for washbasins with overflow                                                                                 | 2" Inch                    | 0.8 lb      | 005052       |

All drawings contain the necessary measurements which are subject to standard tolerances. They are stated in inch & mm and are nonbinding. Exact measurements, in particular for customized installation scenarios, can only be taken from the finished ceramic piece.