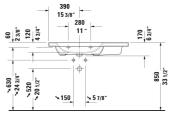

## DuraStyle Furniture washbasin asymmetric & # 2325100000 / 2325100030

|< 39 3/8" Inch >|

| Furniture washbasin asymmetric                                                                                                          | Dimension                  | Weight      | Order number |
|-----------------------------------------------------------------------------------------------------------------------------------------|----------------------------|-------------|--------------|
| with faucet deck, bowl on left side, hardware included, wal<br>mounted, 39 3/8" Inch                                                    | l-                         |             |              |
| Colors                                                                                                                                  |                            |             |              |
| 00 White                                                                                                                                |                            |             |              |
| Variant                                                                                                                                 |                            |             |              |
| • with overflow                                                                                                                         | 39 3/8" x 18 7/8" I        | nch 59.5 lb | 2325100000   |
| ullet $ullet$ $ullet$ with overflow                                                                                                     | 39 3/8" x 18 7/8" I        | nch 59.5 lb | 2325100030   |
| Infobox                                                                                                                                 |                            |             |              |
| Washbasin is not ADA compliant in combination with pedes                                                                                | tal, siphon cover or metal | l console   |              |
| Sanitary ceramics with the special WonderGliss surface fin<br>time to come.<br>When ordering WonderGliss please add a "1" as eleventh d |                            |             | long         |
| Accessory for ceramics                                                                                                                  |                            |             |              |
| Push button drain assembly for washbasins with overflow                                                                                 | 2" Inch                    | 0.8 lb      | 005052       |

All drawings contain the necessary measurements which are subject to standard tolerances. They are stated in inch & mm and are nonbinding. Exact measurements, in particular for customized installation scenarios, can only be taken from the finished ceramic piece.