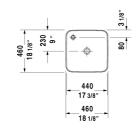

## **Starck 1 Washbowl** & # 2322460000

|< 18 1/8" Inch >|

| Vanity unit for console wall-mounted 4 drawers, upper drawer including cut-out for siphon and siphon cover, 63" x 21 5/8" Inch | 63" x 21 5/8" Inch     | XS4917 B |
|--------------------------------------------------------------------------------------------------------------------------------|------------------------|----------|
| Vanity unit for console floorstanding 4 pull-out compartments, integrated legs with height adjustment, 55 1/8" x 21 5/8" Inch  | 55 1/8" x 21 5/8" Inch | XS4926 B |
| Vanity unit for console floorstanding 4 pull-out compartments, integrated legs with height adjustment, 63" x 21 5/8" Inch      | 63" x 21 5/8" Inch     | XS4927 B |
|                                                                                                                                |                        |          |

All drawings contain the necessary measurements which are subject to standard tolerances. They are stated in inch & mm and are non-binding. Exact measurements, in particular for customized installation scenarios, can only be taken from the finished ceramic piece.