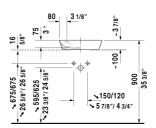

## **Starck 1 Washbowl** & # 2322460000

|< 18 1/8" Inch >|

| Vanity unit for console wall-mounted 4 drawers, upper drawer including cut-out for siphon and siphon cover, 63" x 21 5/8" Inch | 63" x 21 5/8" Inch     | XS4917 B |
|--------------------------------------------------------------------------------------------------------------------------------|------------------------|----------|
| Vanity unit for console floorstanding 4 pull-out compartments, integrated legs with height adjustment, 55 1/8" x 21 5/8" Inch  | 55 1/8" x 21 5/8" Inch | XS4926 B |
| Vanity unit for console floorstanding 4 pull-out compartments, integrated legs with height adjustment, 63" x 21 5/8" Inch      | 63" x 21 5/8" Inch     | XS4927 B |
|                                                                                                                                |                        |          |

All drawings contain the necessary measurements which are subject to standard tolerances. They are stated in inch & mm and are non-binding. Exact measurements, in particular for customized installation scenarios, can only be taken from the finished ceramic piece.