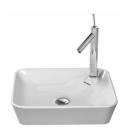

## **Starck 1 Washbowl** & # 2322460000

|< 18 1/8" Inch >|

| Vanity unit for console wall-mounted 4 drawers, upper drawer including cut-out for siphon and siphon cover, 63" x 21 5/8" Inch | 63" x 21 5/8" Inch     | XS4917 B |
|--------------------------------------------------------------------------------------------------------------------------------|------------------------|----------|
| Vanity unit for console floorstanding 4 pull-out compartments, integrated legs with height adjustment, 55 1/8" x 21 5/8" Inch  | 55 1/8" x 21 5/8" Inch | XS4926 B |
| Vanity unit for console floorstanding 4 pull-out compartments, integrated legs with height adjustment, 63" x 21 5/8" Inch      | 63" x 21 5/8" Inch     | XS4927 B |
|                                                                                                                                |                        |          |